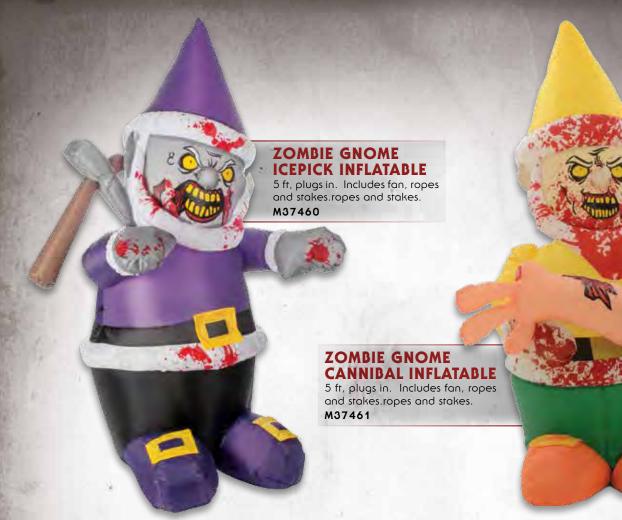

## ANIMATED GROUNDBREAKER BEATING HEART ZOMBIE

Motion and sound sensored. Has light up eyes, right arm moves.  $29"x\ 30"$  requires 3 AA batteries. M37704

## ANIMATED GROUNDBREAKER HEADLESS HORSEMAN

Animated prop has light up eyes, right arm moves, requires AA battories. 25"x 24" M37712

VENETIAN PLAGUE MASK M37190

VENETIAN HALF MASK M37191

VENETIAN FULL MASK M37192