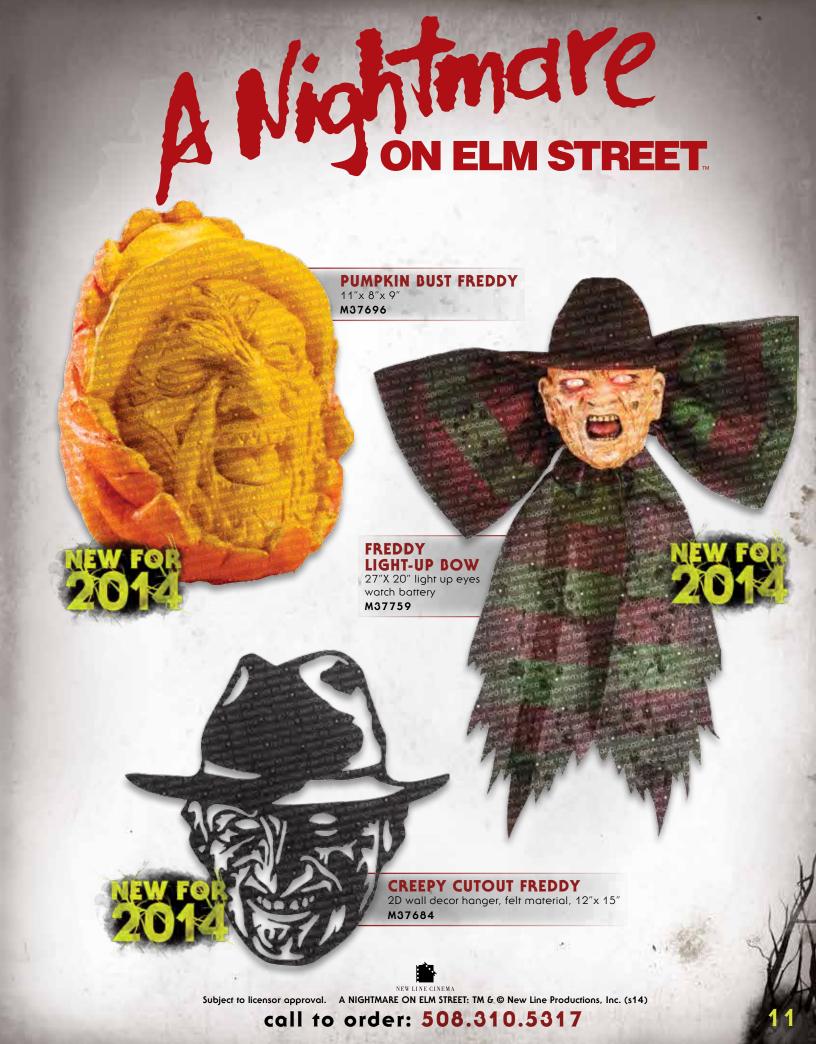

### NIGHTMARE ON ELM STREET SOUL PIZZA

Diameter is 16. Realistic audio with moving soul animation. M37516

**FREDDY** 

M37291

**SYRINGE GLOVE**Articulated fingers and light-up syringes. One size fits most.

#### DOOR KNOCKER FREDDY

Animated prop secures on door. Moves at elbow. 3 movie dialogue tracks. 17" **M37300** 

NEW LINE CINEMA

Subject to licensor approval. A NIGHTMARE ON ELM STREET: TM & © New Line Productions, Inc. (\$14)