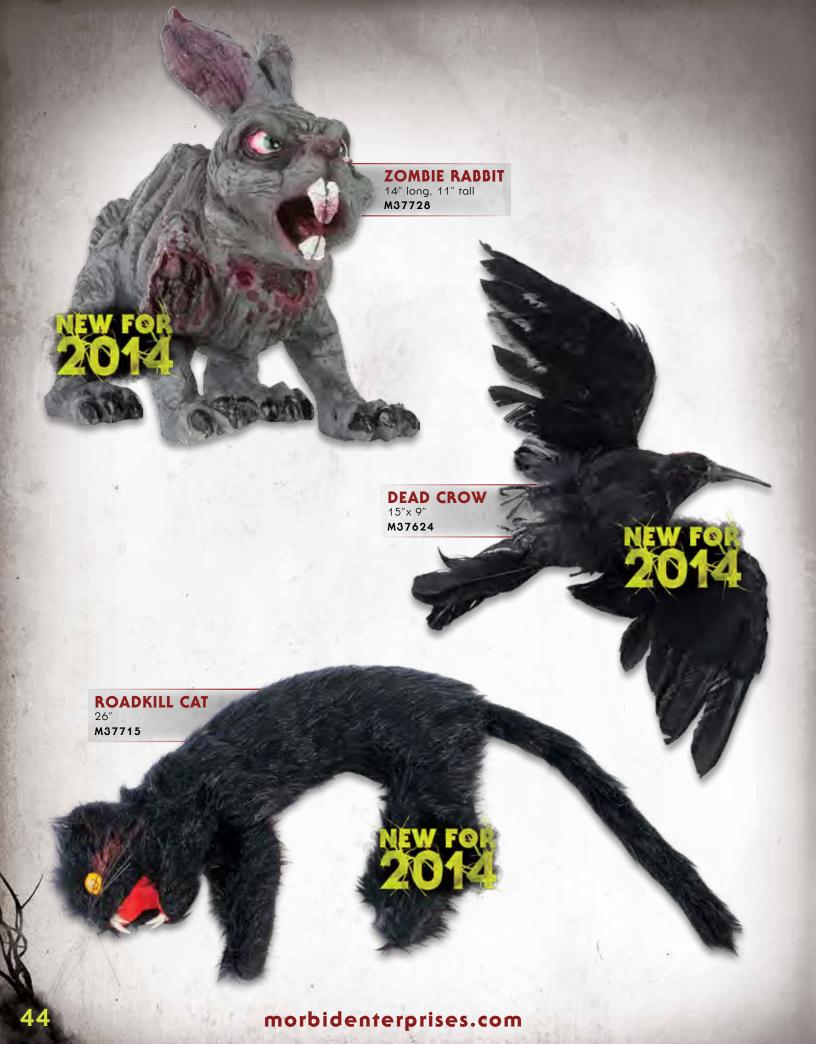

## ANIMATED GROUNDBREAKER BEATING HEART ZOMBIE

Motion and sound sensored. Has light up eyes, right arm moves.  $29"x\ 30"$  requires 3 AA batteries. M37704