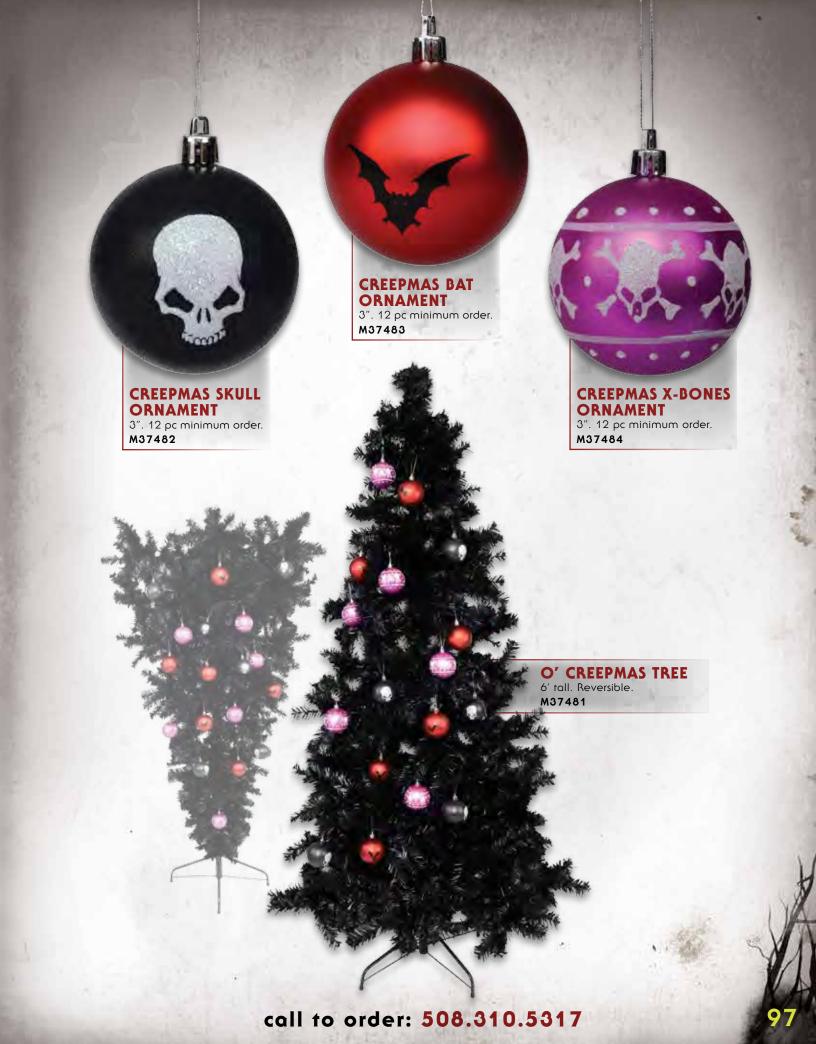

### **GLOW SLAPSTICKER BEER BULK**

48 piece minimum order. 12 stickers per pc. M37228



**GLOW SLAPSTICKER WINE BULK** 48 piece minimum order. 8 stickers per pc. M37227



#### **GLOW SLAPSTICKER SODA BULK**

48 piece minimum order. 4 stickers per pc. M37229



**GREEN ALIEN INFLATABLE**5'. Plugs in. Includes fan, ropes and stakes. **M37155** 



ALIEN CHAMBER INFLATABLE
6'. Plugs in. Includes fan, ropes and stakes.
M37156



**ALIEN ROBOT INFLATABLE** 5' x 8'. Plugs in. Includes fan, ropes and stakes. **M37160** 



**CRASHED UFO INFLATABLE** 6' x 10'. Plugs in. Includes fan, ropes and stakes. **M37157** 





CLOWN IN A BOX INFLATABLE 6.5'. Plugs in. Includes fan, ropes and stakes. M37159



**FREE CANDY CLOWN INFLATABLE** 7'. Plugs in. Includes fan, ropes and stakes. **M37158** 







## LOOKING FOR SOMETHING NO ONE ELSE HAS?

Let the Morbid design lab create something special for you and your business!





A PROUD MEMBER OF THE FAMILY OF COMPANIES.



P• 508.310.5317 | F• 508.796.2673
E• INQUIRY@MORBIDENTERPRISES.COM
MORBIDENTERPRISES.COM | F/MORBIDENTERPRISES

1 RUBIE PLAZA • RICHMOND HILL, NY 11418