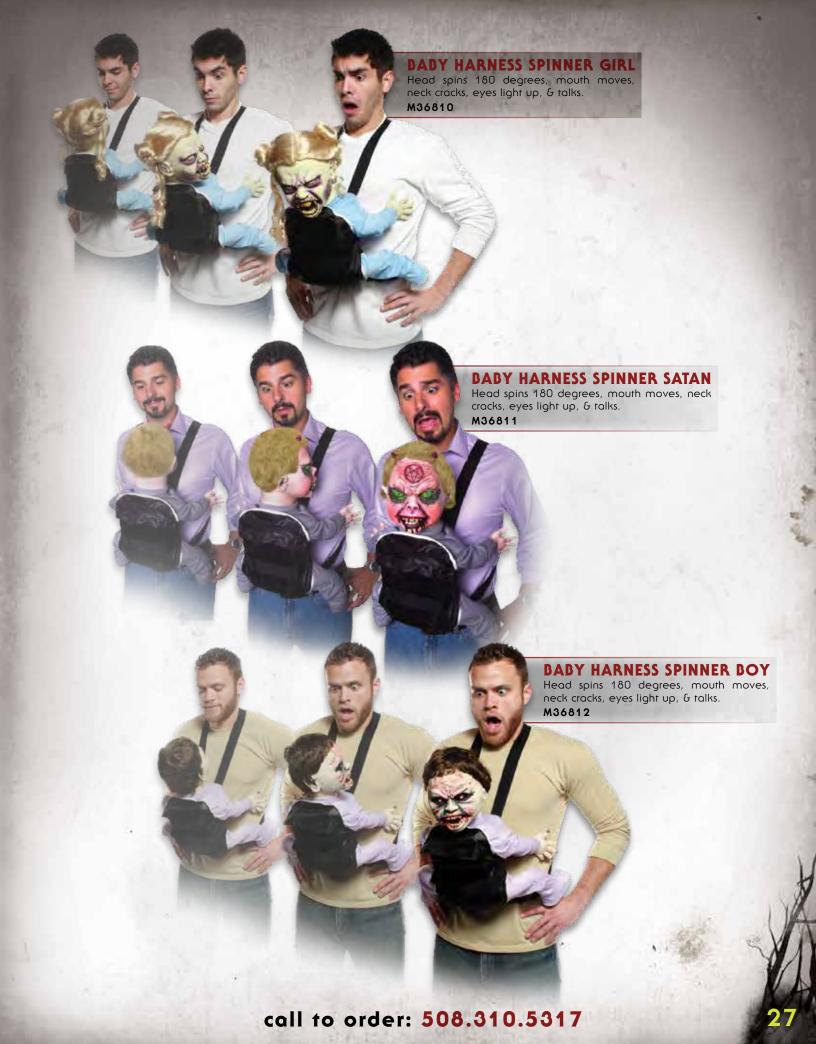

oductions, Inc. (\$14)





TRICK 'R TREAT SAM LENTICULAR 19"x 23"

M37218



### ANIMATED TABLE TOP SAM

Walks, plays music and sound from the film. 8" M37217



## TRICK'R TREAT

**LIGHT-UP PORTRAIT**LED lights behind stretch canvas. ON/OFF switch and Try
Me button. 15" x 20" M37215

Subject to licensor approval. TRICK R'TREAT: © Warner Bros. Entertainment Inc. (\$14)

# GH&STBUSTERS\*





facebook.com/morbidenterprises





**DEADNECK AXE HAT**Includes hat with axe accessory and attached hair. **M37252** 



**DEADNECK GATOR BITE HAT**Includes hat with gator accessory and attached hair.

M37250



**DEADNECK BULLSEYE HAT**Includes hat with arrow accessory and attached hair.

M37251



**DEADNECK KNIFE HAT**Includes har with knife accessory and attached hair. **M37326** 



























## ANIMATED GROUNDBREAKER BEATING HEART ZOMBIE

Motion and sound sensored. Has light up eyes, right arm moves.  $29"x\ 30"$  requires 3 AA batteries. M37704



## ANIMATED GROUNDBREAKER HEADLESS HORSEMAN

Animated prop has light up eyes, right arm moves, requires AA battories. 25"x 24" M37712









































VENETIAN PLAGUE MASK M37190



VENETIAN HALF MASK M37191



VENETIAN FULL MASK M37192



TONGUE OUT SKULL MASK M37117



TONGUE OUT CLOWN MASK M37118



TONGUE OUT DOLL MASK M37119



GREEN GHOUL FACE MASK M37193



CRACKED GHOST FACE MASK M37194



PALE MOON FACE MASK M37195



KILLER CLOWN MASK M37211



GASHES MASK M36949



WARTZ MASK M36948



BALD VAMPIRE MASK M36947



ALBERT ZOMBIE MASK M36941



ABE ZOMBIE MASK M36940



RONNIE ZOMBIE MASK