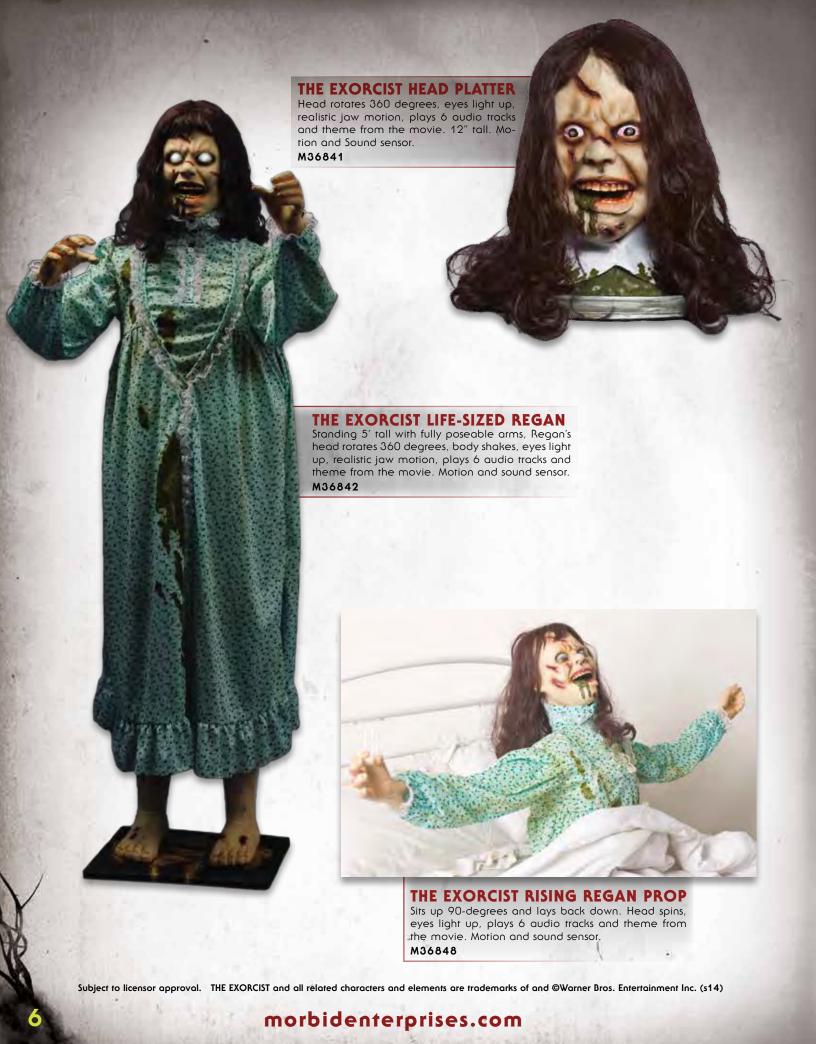

# THE EXORCIST

Subject to licensor approval. THE EXORCIST and all related characters and elements are trademarks of and @Warner Bros. Entertainment Inc. (\$14)

THE EXORCIST DOORWAY DRAPE 7' x 3' M36846

## THE EXORCIST REGAN COSTUME

Includes nightgown and wig. M36844 - adult standard M36847 - adult small

THE EXORCIST REGAN MASK

Overhead latex with hair. **M36843** 

Subject to licensor approval. THE EXORCIST and all related characters and elements are trademarks of and @Warner Bros. Entertainment Inc. (\$14)