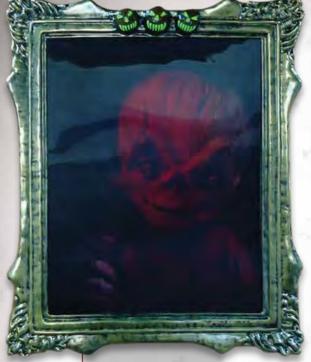

#### **SCARE STARE MOM**

vacu-form frame with sunken, eye-following artwork. 14.5"x 21"

M37744

#### **SCARE STARE DAD**

vacu-form frame with sunken, eye-following artwork. 14.5"x 21"

M37745

#### **SCARE STARE KIDS**

vacu-form frame with sunken, eye-following artwork. 14.5"x 21"

M37746

#### **SCARE STARE CAT**

vacu-form frame with sunken, eye-following artwork. 14.5"x 21" M37747

#### SCARE STARE ELECTRIC CHAIR

vacu-form frame with sunken, eye-following artwork. 14.5"x 21"

M37748

morbidenterprises.com

LIGHT-UP VINTAGE PHOTO REFLECTION

9.5""x7 Try me, kickstand, LEDs, Watch Battery **M37621** 