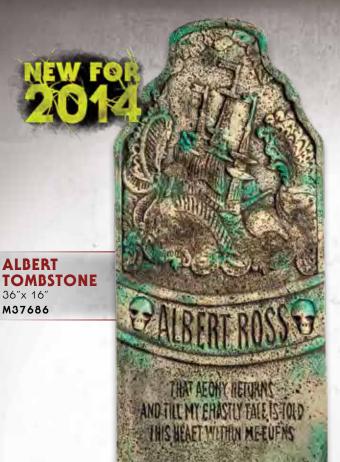

#### **CREEPY CUTOUT ANGRY PUMPKIN**

felt material, 12"x 15" M37662

**SCALES TOMBSTONE** 22" x 14" M36901

RIP TOMBSTONE 36" M37196

SKULL & CROSSBONES TOMBSTONE 22" x 14" M36903

SKULLS & ANGEL TOMBSTONE 36" x 19" M36913