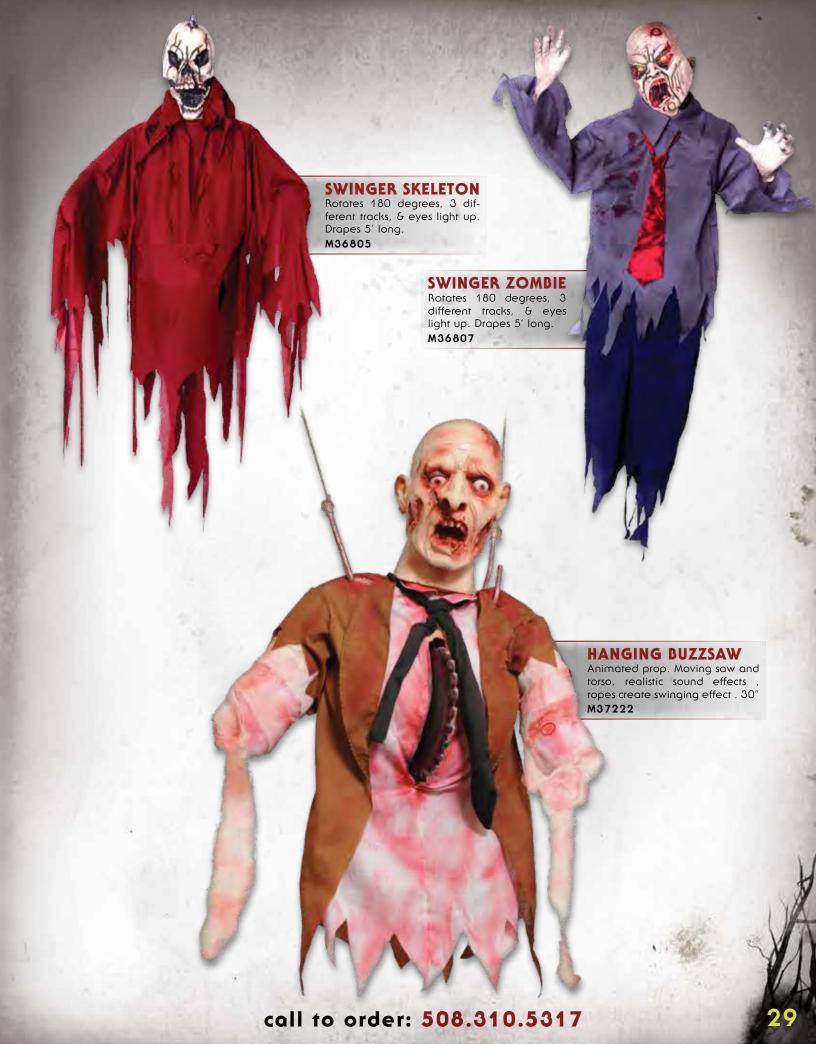

## ANIMATED GROUNDBREAKER BEATING HEART ZOMBIE

Motion and sound sensored. Has light up eyes, right arm moves.  $29"x\ 30"$  requires 3 AA batteries. M37704