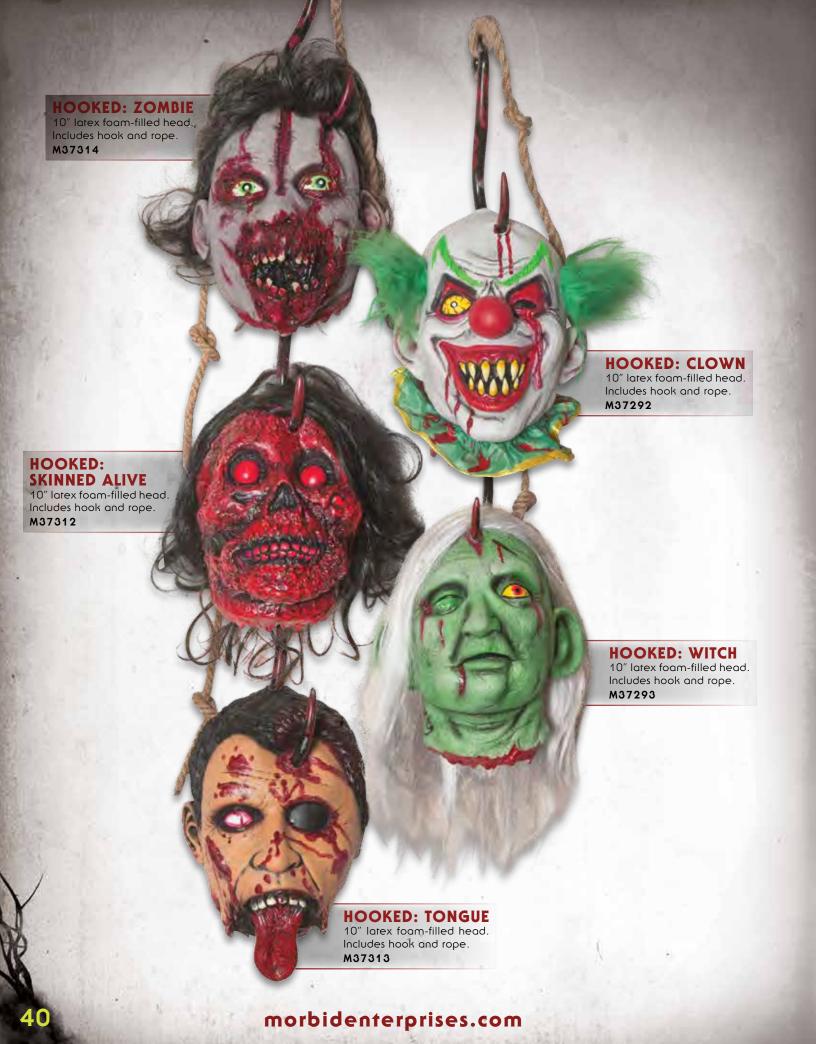

R'TREAT: © Warner Bros. Entertainment Inc. (\$14)

# GH&STBUSTERS\*





facebook.com/morbidenterprises





**DEADNECK AXE HAT**Includes hat with axe accessory and attached hair. **M37252** 



**DEADNECK GATOR BITE HAT**Includes hat with gator accessory and attached hair.

M37250



**DEADNECK BULLSEYE HAT**Includes hat with arrow accessory and attached hair.

M37251



**DEADNECK KNIFE HAT**Includes har with knife accessory and attached hair. **M37326** 



























## ANIMATED GROUNDBREAKER BEATING HEART ZOMBIE

Motion and sound sensored. Has light up eyes, right arm moves.  $29"x\ 30"$  requires 3 AA batteries. M37704



## ANIMATED GROUNDBREAKER HEADLESS HORSEMAN

Animated prop has light up eyes, right arm moves, requires AA battories. 25"x 24" M37712









































VENETIAN PLAGUE MASK M37190



VENETIAN HALF MASK M37191



VENETIAN FULL MASK M37192



TONGUE OUT SKULL MASK M37117



TONGUE OUT CLOWN MASK M37118



TONGUE OUT DOLL MASK M37119



GREEN GHOUL FACE MASK M37193



CRACKED GHOST FACE MASK M37194



PALE MOON FACE MASK M37195



KILLER CLOWN MASK M37211



GASHES MASK M36949



WARTZ MASK M36948



BALD VAMPIRE MASK M36947



ALBERT ZOMBIE MASK M36941



ABE ZOMBIE MASK M36940



RONNIE ZOMBIE MASK M36942



JACK ZOMBIE MASK M36944



RICHARD ZOMBIE MASK M36943



HORNED DEVIL MASK M37209



ANIME GIRL MASK M36951



**5 EYED CYCLOPS MASK** M37115



SKIN GRAFT
Includes hook with rope and mask/chest piece.
Use as prop or costume.
M37185



6 EYED SIREN MASK M37106



2 HEADED GURU MASK M36945