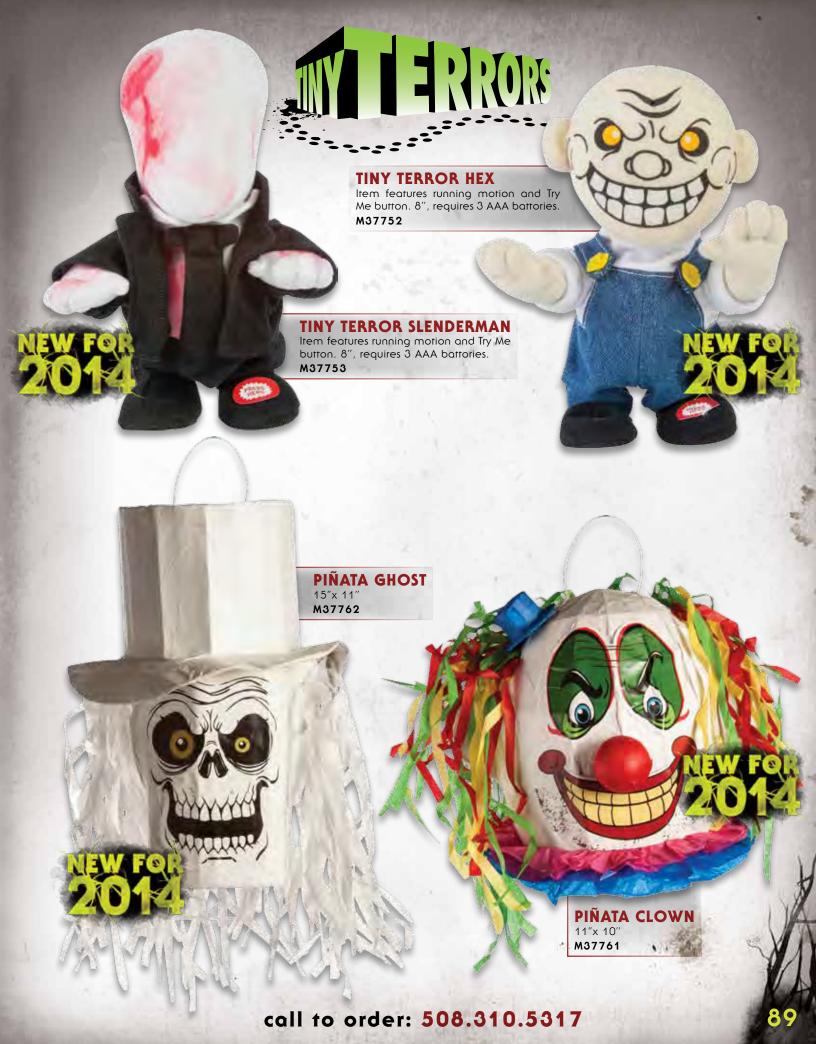

SOUNDS CD

Includes one hour of creepy audio ambiance.

M36548



#### ZOMBIES AHEAD CONE

M37503

AMEAD

#### CANDY AHEAD CONE

M37504

AHEAN

#### HAUNTED HOUSE CONE

9"

M37505

HOUSE





#### **SKULL TEALIGHT SET**

Includes two skulls and two tealights, skulls are  $3.5\text{"x}\ 4\text{"}$  M37644









#### **CRACKED DOLL HEAD TEALIGHT SET**

Includes two doll heads and two tealights, doll heads are 3.5"x 4" M37645



#### **HALLOWEEN NESTING DOLLS**

Wooden, assorted sizes **M37626** 













#### **GLOW WRIST** SHACKLES W/ HOOKS Costume acessory One size fits most

#### **GLOW WRIST SHACKLES**

Costume acessory One size fits most M37781















6' GLOW CHAIN 6' Glow paint M37606

5' GLOW CHAIN SET 2 Pieces of 5' glow chain

call to order: 508.310.5317

M37607











#### HALLOWEEN 1 SLAPSTICKER BULK

48 piece minimum order. 8 stickers per pc. **M36512** 

#### HALLOWEEN 1 SLAPSTICKER CLIP STRIP

36 pieces plus clip strip.

M36513



#### **HALLOWEEN 2 SLAPSTICKER BULK**

48 piece minimum order. 8 stickers per pc.

M36514

#### HALLOWEEN 2 SLAPSTICKER CLIP STRIP

36 pieces plus clip strip.

M36515









#### HALLOWEEN SLAPSTICKER SODA

48 piece minimum order. 4 stickers per pc. **M36602** 

#### HALLOWEEN SLAPSTICKER SODA CLIP STRIP

36 pieces plus clip strip. **M36666** 

#### HALLOWEEN SLAPSTICKER BEER

48 piece minimum order. 12 stickers per pc. **M36661** 

#### HALLOWEEN SLAPSTICKER BEER CLIP STRIP

36 pieces plus clip strip. **M36667** 











#### **GLOW SLAPSTICKER BEER BULK**

48 piece minimum order. 12 stickers per pc. M37228