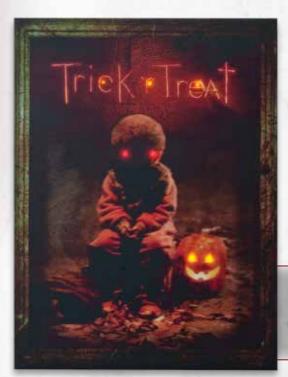

TRICK 'R TREAT SAM LENTICULAR 19"x 23"

M37218

### ANIMATED TABLE TOP SAM

Walks, plays music and sound from the film. 8" M37217

## TRICK'R TREAT

**LIGHT-UP PORTRAIT**LED lights behind stretch canvas. ON/OFF switch and Try
Me button. 15" x 20" M37215

Subject to licensor approval. TRICK R'TREAT: © Warner Bros. Entertainment Inc. (\$14)