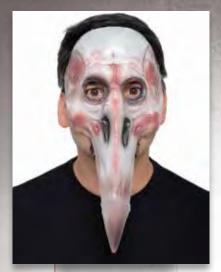

## ANIMATED GROUNDBREAKER HEADLESS HORSEMAN

Animated prop has light up eyes, right arm moves, requires AA battories. 25"x 24" M37712

VENETIAN PLAGUE MASK M37190

VENETIAN HALF MASK M37191

VENETIAN FULL MASK M37192