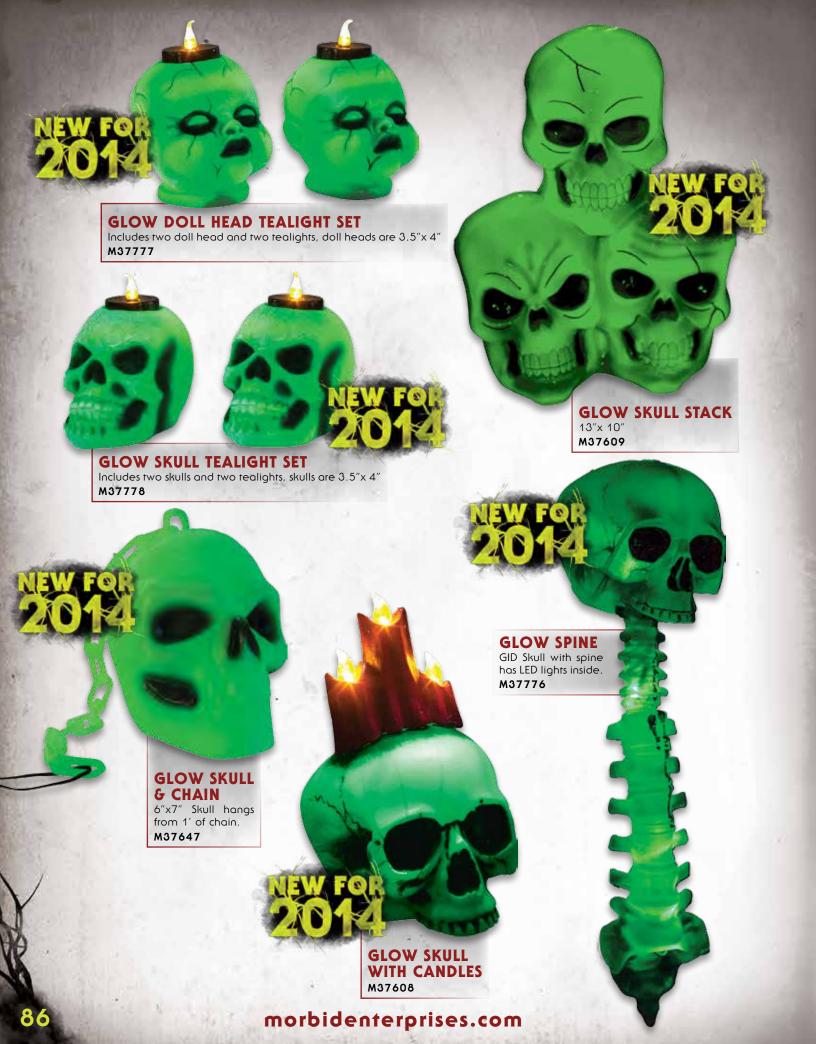

#### **SKULL TEALIGHT SET**

Includes two skulls and two tealights, skulls are  $3.5\text{"x}\ 4\text{"}$  M37644

#### **CRACKED DOLL HEAD TEALIGHT SET**

Includes two doll heads and two tealights, doll heads are 3.5"x 4" M37645