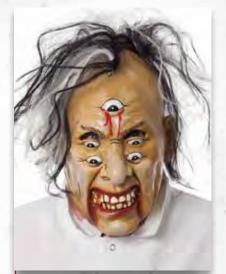

ANIME GIRL MASK M36951

**5 EYED CYCLOPS MASK** M37115

SKIN GRAFT
Includes hook with rope and mask/chest piece.
Use as prop or costume.
M37185

6 EYED SIREN MASK M37106

2 HEADED GURU MASK M36945