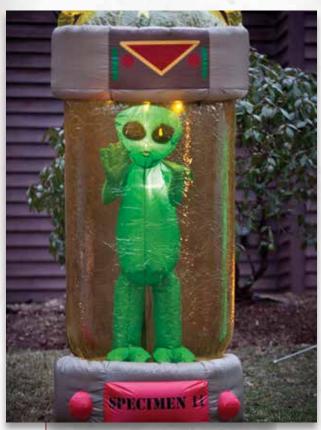

#### **GLOW SLAPSTICKER SODA BULK**

48 piece minimum order. 4 stickers per pc. M37229

**GREEN ALIEN INFLATABLE**5'. Plugs in. Includes fan, ropes and stakes. **M37155** 

ALIEN CHAMBER INFLATABLE
6'. Plugs in. Includes fan, ropes and stakes.
M37156