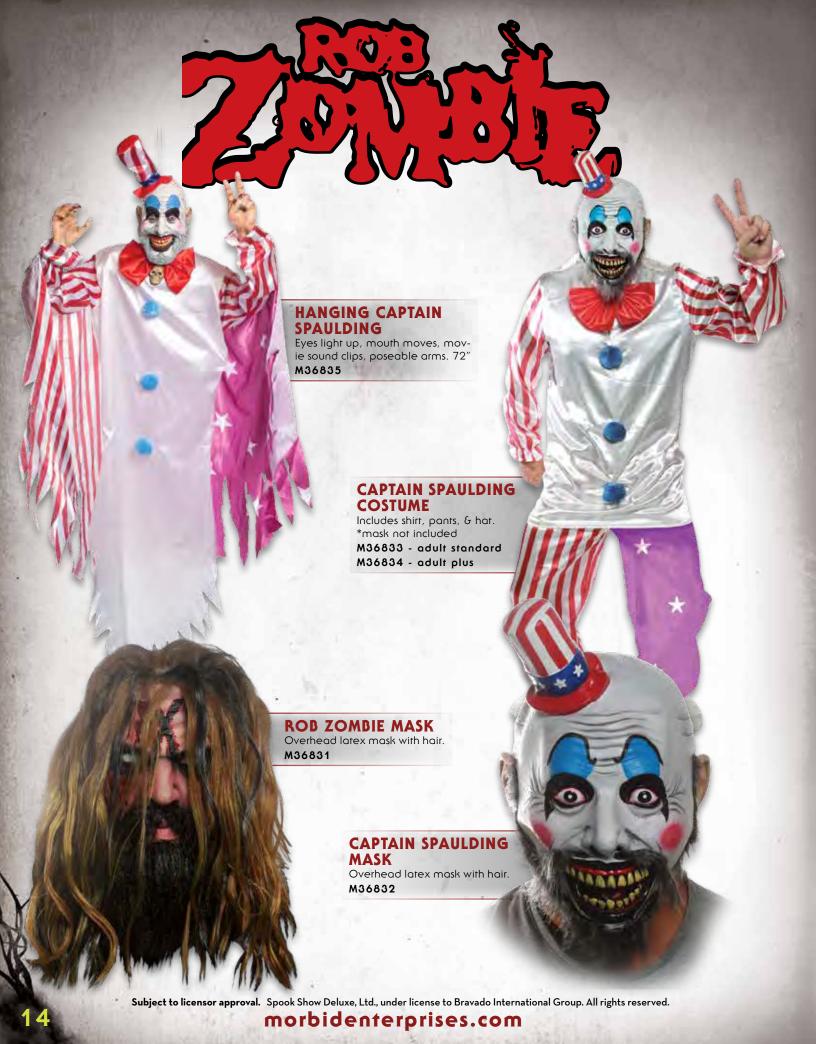

## FRIDAY THE 13TH LIGHT-UP PORTRAIT

LED lights behind stretched canvas. Lights illuminate the eyes and moonlight. ON/OFF switch and Try Me button. 15" x 20.

M37253





## CAMP CRYSTAL LAKE SIGN

16" x 14" Vacu-form sign. **M37329** 

Subject to licensor approval. FRIDAY THE 13th: TM & © New Line Productions, Inc. (s14)

morbidenterprises.com







### NIGHTMARE ON ELM STREET SOUL PIZZA

Diameter is 16. Realistic audio with moving soul animation. M37516

**FREDDY** 

M37291

**SYRINGE GLOVE**Articulated fingers and light-up syringes. One size fits most.



#### DOOR KNOCKER FREDDY

Animated prop secures on door. Moves at elbow. 3 movie dialogue tracks. 17" **M37300** 



NEW LINE CINEMA

Subject to licensor approval. A NIGHTMARE ON ELM STREET: TM & © New Line Productions, Inc. (\$14)





TRICK 'R TREAT SAM LENTICULAR 19"x 23"

M37218



### ANIMATED TABLE TOP SAM

Walks, plays music and sound from the film. 8" M37217



## TRICK'R TREAT

**LIGHT-UP PORTRAIT**LED lights behind stretch canvas. ON/OFF switch and Try
Me button. 15" x 20" M37215

Subject to licensor approval. TRICK R'TREAT: © Warner Bros. Entertainment Inc. (\$14)

# GH&STBUSTERS\*





facebook.com/morbidenterprises





**DEADNECK AXE HAT**Includes hat with axe accessory and attached hair. **M37252** 



**DEADNECK GATOR BITE HAT**Includes hat with gator accessory and attached hair.

M37250



**DEADNECK BULLSEYE HAT**Includes hat with arrow accessory and attached hair.

M37251



**DEADNECK KNIFE HAT**Includes har with knife accessory and attached hair. **M37326** 



























## ANIMATED