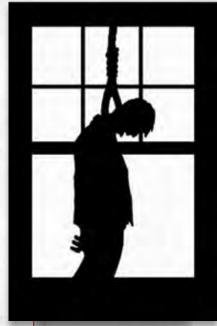

#### SCARY SILHOUETTE: HUNG

Thin plastic,  $3' \times 5'$ . Fits standard window.

M36741