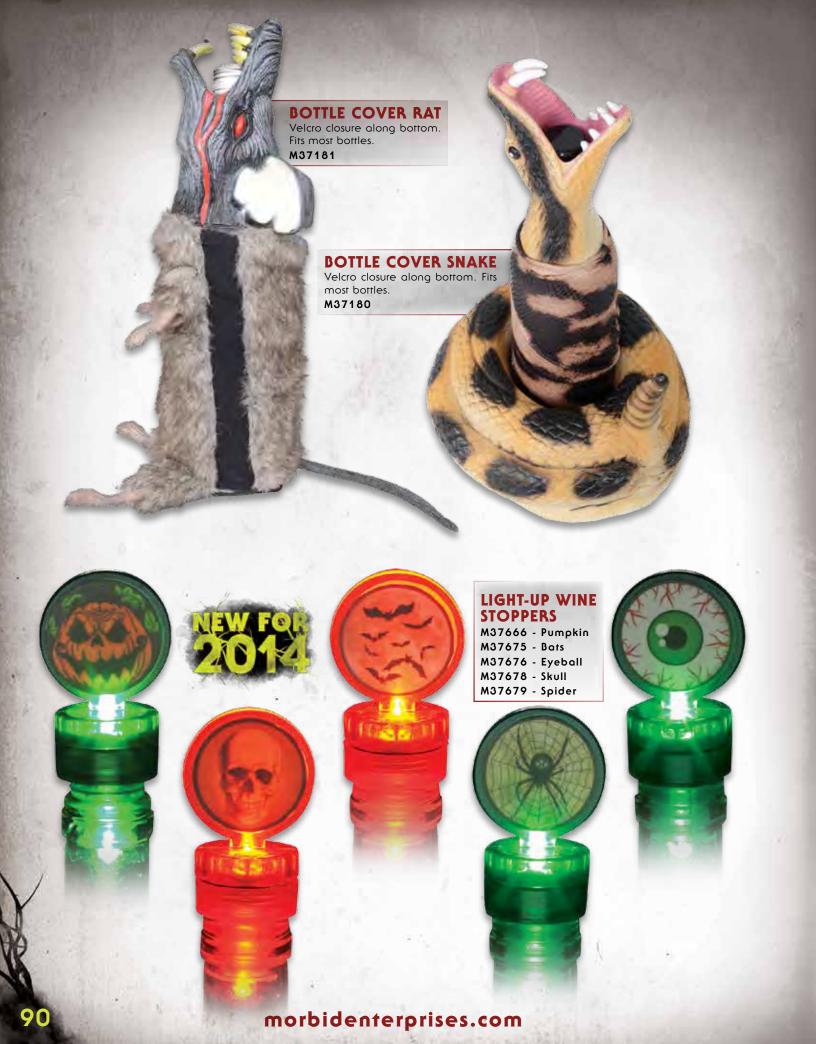

UNDS CD

Includes one hour of creepy audio ambiance.

M36548



#### ZOMBIES AHEAD CONE

M37503

AMEAD

#### CANDY AHEAD CONE

M37504

AHEAN

#### HAUNTED HOUSE CONE

9"

M37505

HOUSE





#### **SKULL TEALIGHT SET**

Includes two skulls and two tealights, skulls are  $3.5\text{"x}\ 4\text{"}$  M37644









#### **CRACKED DOLL HEAD TEALIGHT SET**

Includes two doll heads and two tealights, doll heads are 3.5"x 4" M37645



#### **HALLOWEEN NESTING DOLLS**

Wooden, assorted sizes **M37626** 













#### **GLOW WRIST** SHACKLES W/ HOOKS Costume acessory One size fits most

#### **GLOW WRIST SHACKLES**

Costume acessory One size fits most M37781















6' GLOW CHAIN 6' Glow paint M37606

5' GLOW CHAIN SET 2 Pieces of 5' glow chain

call to order: 508.310.5317

M37607











#### HALLOWEEN 1 SLAPSTICKER BULK

48 piece minimum order. 8 stickers per pc. **M36512** 

#### HALLOWEEN 1 SLAPSTICKER CLIP STRIP

36 pieces plus clip strip.

M36513



#### **HALLOWEEN 2 SLAPSTICKER BULK**

48 piece minimum order. 8 stickers per pc.

M36514

#### HALLOWEEN 2 SLAPSTICKER CLIP STRIP

36 pieces plus clip strip.

M36515









#### HALLOWEEN SLAPSTICKER SODA

48 piece minimum order. 4 stickers per pc. **M36602** 

#### HALLOWEEN SLAPSTICKER SODA CLIP STRIP

36 pieces plus clip strip. **M36666** 

#### HALLOWEEN SLAPSTICKER BEER

48 piece minimum order. 12 stickers per pc. **M36661** 

#### HALLOWEEN SLAPSTICKER BEER CLIP STRIP

36 pieces plus clip strip. **M36667** 











#### **GLOW SLAPSTICKER BEER BULK**

48 piece minimum order. 12 stickers per pc. M37228



**