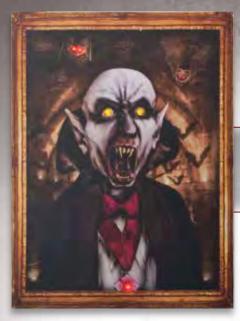

#### LIGHT-UP PORTRAIT VAMPIRE

M37125 - 22"x 30" M37126 - 15"x 20" M37127 - 8.5"x 12"