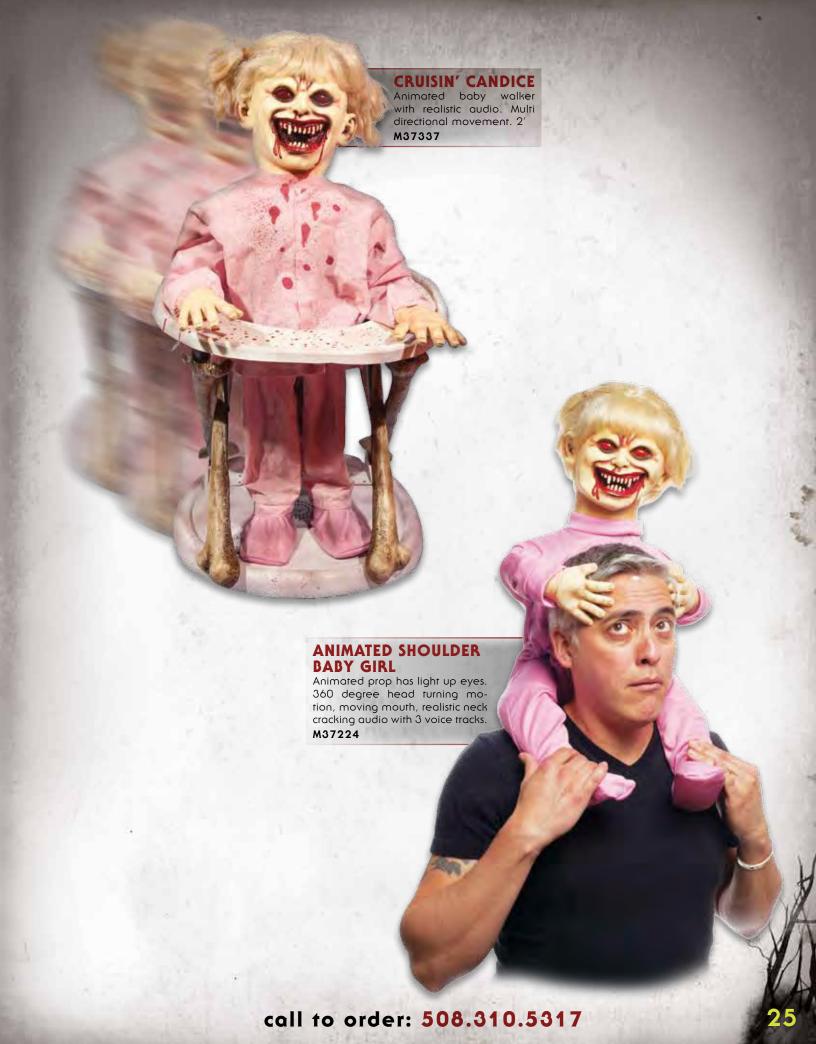

e Productions, Inc. (\$14)





TRICK 'R TREAT SAM LENTICULAR 19"x 23"

M37218



### ANIMATED TABLE TOP SAM

Walks, plays music and sound from the film. 8" M37217



## TRICK'R TREAT

**LIGHT-UP PORTRAIT**LED lights behind stretch canvas. ON/OFF switch and Try
Me button. 15" x 20" M37215

Subject to licensor approval. TRICK R'TREAT: © Warner Bros. Entertainment Inc. (\$14)

# GH&STBUSTERS\*





facebook.com/morbidenterprises





**DEADNECK AXE HAT**Includes hat with axe accessory and attached hair. **M37252** 



**DEADNECK GATOR BITE HAT**Includes hat with gator accessory and attached hair.

M37250



**DEADNECK BULLSEYE HAT**Includes hat with arrow accessory and attached hair.

M37251



**DEADNECK KNIFE HAT**Includes har with knife accessory and attached hair. **M37326** 



























## ANIMATED GROUNDBREAKER BEATING HEART ZOMBIE

Motion and sound sensored. Has light up eyes, right arm moves.  $29"x\ 30"$  requires 3 AA batteries. M37704



## ANIMATED GROUNDBREAKER HEADLESS HORSEMAN

Animated prop has light up eyes, right arm moves, requires AA battories. 25"x 24" M37712









































VENETIAN PLAGUE MASK M37190



VENETIAN HALF MASK M37191



VENETIAN FULL MASK M37192



TONGUE OUT SKULL MASK M37117



TONGUE OUT CLOWN MASK M37118



TONGUE OUT DOLL MASK M37119



GREEN GHOUL FACE MASK M37193



CRACKED GHOST FACE MASK M37194



PALE MOON FACE MASK M37195



KILLER CLOWN MASK M37211



GASHES MASK M36949



WARTZ MASK M36948



BALD VAMPIRE MASK M36947



ALBERT ZOMBIE MASK M36941



ABE ZOMBIE MASK M36940



RONNIE ZOMBIE M