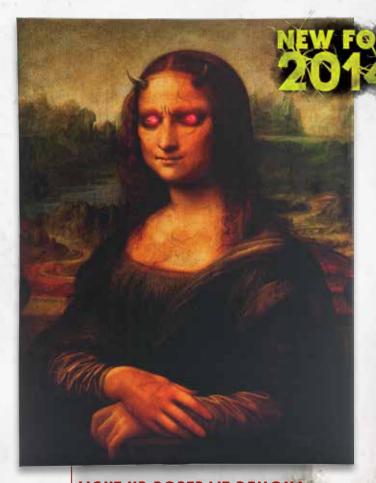

#### LIGHT-UP VINTAGE PHOTO FRIENDS

9.5"x 7" Try me, kickstand, LEDs, Watch Battery **M37620** 

**LIGHT-UP PORTRAIT DEMONA** 20"x 15" Try Me 2 AA Batteries

M37699

#### LIGHT-UP PORTRAIT VAMPIRE

M37125 - 22"x 30" M37126 - 15"x 20" M37127 - 8.5"x 12"