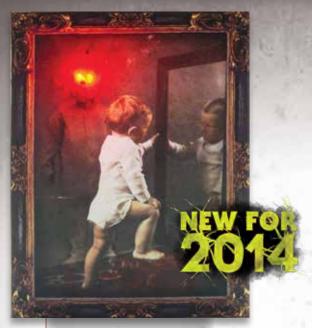

## FRIDAY THE 13TH LIGHT-UP PORTRAIT

LED lights behind stretched canvas. Lights illuminate the eyes and moonlight. ON/OFF switch and Try Me button. 15" x 20.

M37253