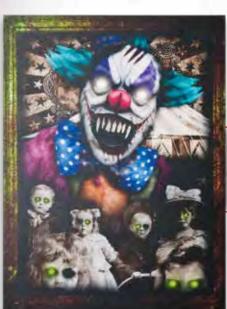

#### LIGHT-UP PORTRAIT CLOWN

M37128 - 22"x 30" M37129 - 15"x 20" M37130 - 8.5"x 12"