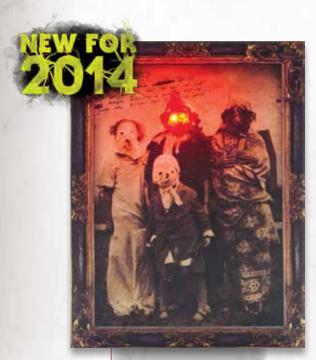

#### SCARE STARE ELECTRIC CHAIR

vacu-form frame with sunken, eye-following artwork. 14.5"x 21"

M37748

morbidenterprises.com

LIGHT-UP VINTAGE PHOTO REFLECTION

9.5""x7 Try me, kickstand, LEDs, Watch Battery **M37621** 

#### LIGHT-UP VINTAGE PHOTO GHOSTS

9.5""x7 Try me, kickstand, LEDs, Watch Battery **M37622** 

#### LIGHT-UP VINTAGE PHOTO FRIENDS

9.5"x 7" Try me, kickstand, LEDs, Watch Battery **M37620** 

**LIGHT-UP PORTRAIT DEMONA** 20"x 15" Try Me 2 AA Batteries

M37699