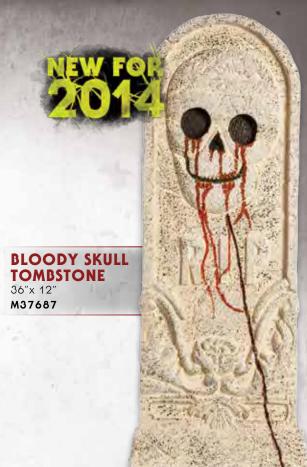

AA Batteries

M37699





#### LIGHT-UP PORTRAIT VAMPIRE

M37125 - 22"x 30" M37126 - 15"x 20" M37127 - 8.5"x 12"



#### LIGHT-UP PORTRAIT BUTLER

M37134 - 22"x 30" M37135 - 15"x 20" M37136 - 8.5"x 12"



#### LIGHT-UP PORTRAIT CLOWN

M37128 - 22"x 30" M37129 - 15"x 20" M37130 - 8.5"x 12"



#### LIGHT-UP PORTRAIT **HORSEMAN**

M37140 - 22"x 30" M37141 - 15"x 20" M37142 - 8.5"x 12"



#### LIGHT-UP PORTRAIT PIRATE

M37131 - 22"x 30" M37132 - 15"x 20" M37133 - 8.5"x 12"









#### ZOMBIE APOCALYPSE SCRAPBOOK

M37680







### **CREEPY CUTOUT BAT** felt material, 8"x 19" M37665



#### **CREEPY CUTOUT TOOTHLESS PUMPKIN**

felt material, 12"x 15" M37663



#### **CREEPY CUTOUT SKULL**

felt material, 12"x 15" M37664

#### **CREEPY CUTOUT ANGRY PUMPKIN**

felt material, 12"x 15" M37662











**SCALES TOMBSTONE** 22" x 14" M36901



RIP TOMBSTONE 36" M37196



SKULL & CROSSBONES TOMBSTONE 22" x 14" M36903



SKULLS & ANGEL TOMBSTONE 36" x 19" M36913



WEEPING WOMAN TOMBSTONE 36" x 19" M36911



CROSS PENTACLE TOMBSTONE 36" M37198



**RIBBON TOMBSTONE** 22" × 14" M36904



JEKYLL & HYDE TOMBSTONE 36" × 17" M37522



REAPER TOMBSTONE 36" x 19" M36907



FOG COVER TOMBSTONE
Fits any standard fog machine. Fabric & zipper back.
M36541



FOG COVER GARGOYLE
Fits any standard fog machine. Fabric & zipper back.
M36540



#### SCARY SILHOUETTE: WITCH

Thin plastic,  $3' \times 5'$ . Fits standard window.

M36753



#### SCARY SILHOUETTE: HUNG

Thin plastic,  $3' \times 5'$ . Fits standard window.

M36741



#### SCARY SILHOUETTE: GARGOYLE

Thin plastic, 3' x 5'. Fits standard