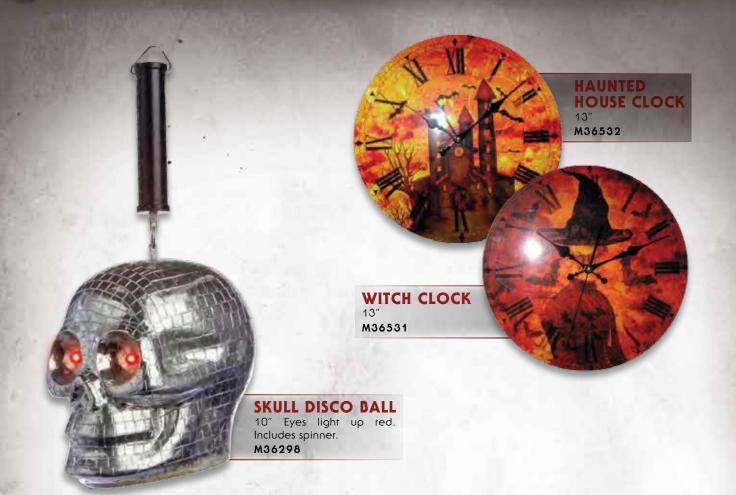

mes 5'$ . Fits standard window.

M36753



#### SCARY SILHOUETTE: HUNG

Thin plastic,  $3' \times 5'$ . Fits standard window.

M36741



#### SCARY SILHOUETTE: GARGOYLE

Thin plastic, 3' x 5'. Fits standard window.

M36744



#### SILHOUETTE: BAT

Thin plastic,  $3' \times 5'$ . Fits standard window.

M36742



#### SCARY SILHOUETTE: REAPER

Thin plastic,  $3' \times 5'$ . Fits standard window.

M36743



#### SCARY SILHOUETTE: GOBLIN

Thin plastic,  $3' \times 5'$ . Fits standard window.

M36740



#### BUNTING HALLOWEEN RAINBOW

6'

M37150





#### SHADOW CASTER CAT

D M 2 7 4 0

M37496

#### HAUNTING SOUNDS CD

Includes one hour of creepy audio ambiance.

M36548



#### ZOMBIES AHEAD CONE

M37503

AMEAD

#### CANDY AHEAD CONE

M37504

AHEAN

#### HAUNTED HOUSE CONE

9"

M37505

HOUSE





#### **SKULL TEALIGHT SET**

Includes two skulls and two tealights, skulls are  $3.5\text{"x}\ 4\text{"}$  M37644









#### **CRACKED DOLL HEAD TEALIGHT SET**

Includes two doll heads and two tealights, doll heads are 3.5"x 4" M37645



#### **HALLOWEEN NESTING DOLLS**

Wooden, assorted sizes **M37626** 













#### **GLOW WRIST** SHACKLES W/ HOOKS Costume acessory One size fits most

#### **GLOW WRIST SHACKLES**

Costume acessory One size fits most M37781















6' GLOW CHAIN 6' Glow paint M37606

5' GLOW CHAIN SET 2 Pieces of 5' glow chain

call to order: 508.310.5317

M37607











#### HALLOWEEN 1 SLAPSTICKER BULK

48 piece minimum order. 8 stickers per pc. **M36512** 

#### HALLOWEEN 1 SLAPSTICKER CLIP STRIP

36 pieces plus clip strip.

M36513



#### **HALLO