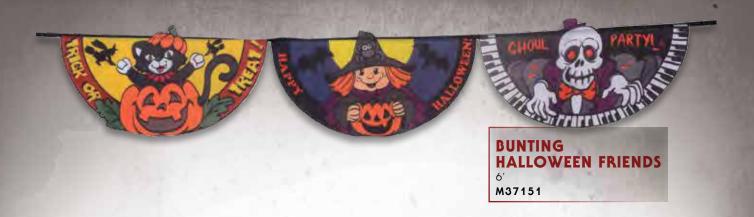

EKYLL & HYDE TOMBSTONE 36" × 17" M37522



REAPER TOMBSTONE 36" x 19" M36907



FOG COVER TOMBSTONE
Fits any standard fog machine. Fabric & zipper back.
M36541



FOG COVER GARGOYLE
Fits any standard fog machine. Fabric & zipper back.
M36540



#### SCARY SILHOUETTE: WITCH

Thin plastic,  $3' \times 5'$ . Fits standard window.

M36753



#### SCARY SILHOUETTE: HUNG

Thin plastic,  $3' \times 5'$ . Fits standard window.

M36741



#### SCARY SILHOUETTE: GARGOYLE

Thin plastic, 3' x 5'. Fits standard window.

M36744



#### SILHOUETTE: BAT

Thin plastic,  $3' \times 5'$ . Fits standard window.

M36742



#### SCARY SILHOUETTE: REAPER

Thin plastic,  $3' \times 5'$ . Fits standard window.

M36743



#### SCARY SILHOUETTE: GOBLIN

Thin plastic,  $3' \times 5'$ . Fits standard window.

M36740



#### BUNTING HALLOWEEN RAINBOW

6'

M37150





#### SHADOW CASTER CAT

D M 2 7 4 0

M37496

#### HAUNTING SOUNDS CD

Includes one hour of creepy audio ambiance.

M36548



#### ZOMBIES AHEAD CONE

M37503

AMEAD

#### CANDY AHEAD CONE

M37504

AHEAN

#### HAUNTED HOUSE CONE

9"

M37505

HOUSE





#### **SKULL TEALIGHT SET**

Includes two skulls and two tealights, skulls are  $3.5\text{"x}\ 4\text{"}$  M37644









#### **CRACKED DOLL HEAD TEALIGHT SET**

Includes two doll heads and two tealights, doll heads are 3.5"x 4" M37645



#### **HALLOWEEN NESTING DOLLS**

Wooden, assorted sizes **M37626** 













#### **GLOW WRIST** SHACKLES W/ HOOKS Costume acessory One size fits most

#### **GLOW WRIST SHACKLES**

Costume acessory One size fits most M37781















6' GLOW CHAIN