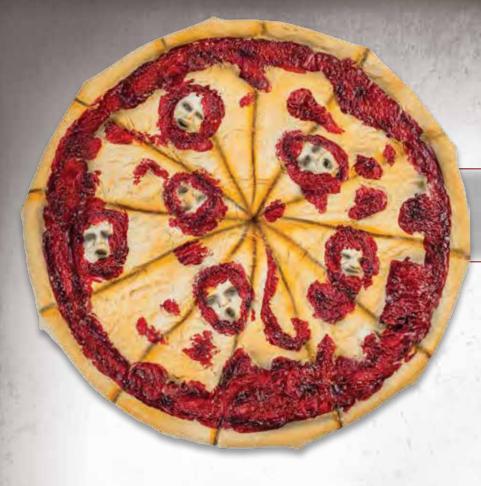

### NIGHTMARE ON ELM STREET SOUL PIZZA

Diameter is 16. Realistic audio with moving soul animation. M37516

**FREDDY** 

M37291

**SYRINGE GLOVE**Articulated fingers and light-up syringes. One size fits most.