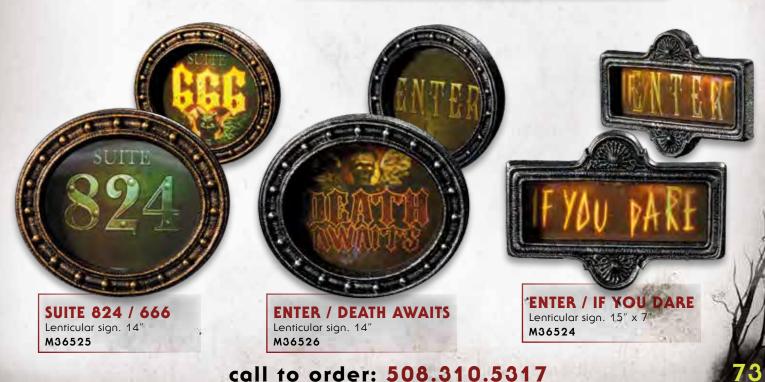

ARTS SIGN

Vacu-form. 19"x16" **M36882** 



# HOSPITAL DIRECTORY SIGN

Vacu-form. 19"x16" **M37183** 



# ZOMBIE HUNTERS SIGN

Vacu-form. 19"x16" **M37241** 



#### DEVIL'S HIGHWAY SIGN

Vacu-form. 19"x16" **M37244** 



# **QUARANTINE**SIGN

Vacu-form. 19"x16" **M37242** 



#### SCARY CLOWN SIGN

Vacu-form. 19"x16" **M37243** 



# DON'T FEED THE ZOMBIES SIGN

Vacu-form. 19"x16" **M37245** 



## ZOMBIE RESEARCH SIGN

Vacu-form. 19"x16" **M37240** 





**CEMETERY SIGN** 

Vacu-form. 24"x7"

M36089

**ENTER SIGN** Vacu-form. 12"x6" M36248





## VILLAGE **CEMETERY SIGN**

Vacu-form. 19"x11" M36638



# **MORTUARY SIGN**

Vacu-form. 24"x 9"

M36549



HAPPY HALLOWEEN BANNER

M36814

FREE CANDY BANNER

M36818





TRICK OR TREAT BANNER

M36826

ENTER AT YOUR OWN RISK BANNER

M36815







#### **SCARE STARE MOM**

vacu-form frame with sunken, eye-following artwork. 14.5"x 21"

M37744



# 201

#### **SCARE STARE DAD**

vacu-form frame with sunken, eye-following artwork. 14.5"x 21"

M37745

#### **SCARE STARE KIDS**

vacu-form frame with sunken, eye-following artwork. 14.5"x 21"

M37746



#### **SCARE STARE CAT**

vacu-form frame with sunken, eye-following artwork. 14.5"x 21" M37747



#### SCARE STARE ELECTRIC CHAIR

vacu-form frame with sunken, eye-following artwork. 14.5"x 21"

M37748

morbidenterprises.com



LIGHT-UP VINTAGE PHOTO REFLECTION

9.5""x7 Try me, kickstand, LEDs, Watch Battery **M37621** 



#### LIGHT-UP VINTAGE PHOTO GHOSTS

9.5""x7 Try me, kickstand, LEDs, Watch Battery **M37622** 



#### LIGHT-UP VINTAGE PHOTO FRIENDS

9.5"x 7" Try me, kickstand, L