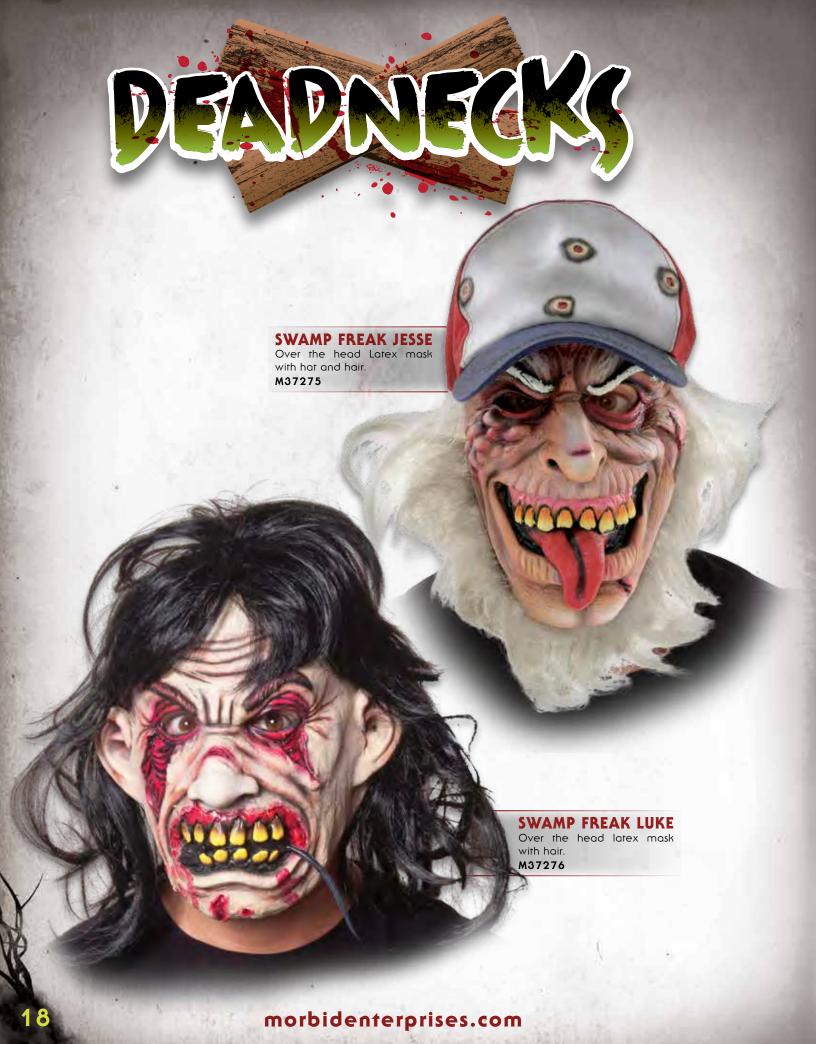

## FRIDAY THE 13TH LIGHT-UP PORTRAIT

LED lights behind stretched canvas. Lights illuminate the eyes and moonlight. ON/OFF switch and Try Me button. 15" x 20.

M37253

## CAMP CRYSTAL LAKE SIGN

16" x 14" Vacu-form sign. **M37329** 

Subject to licensor approval. FRIDAY THE 13th: TM & © New Line Productions, Inc. (s14)

morbidenterprises.com