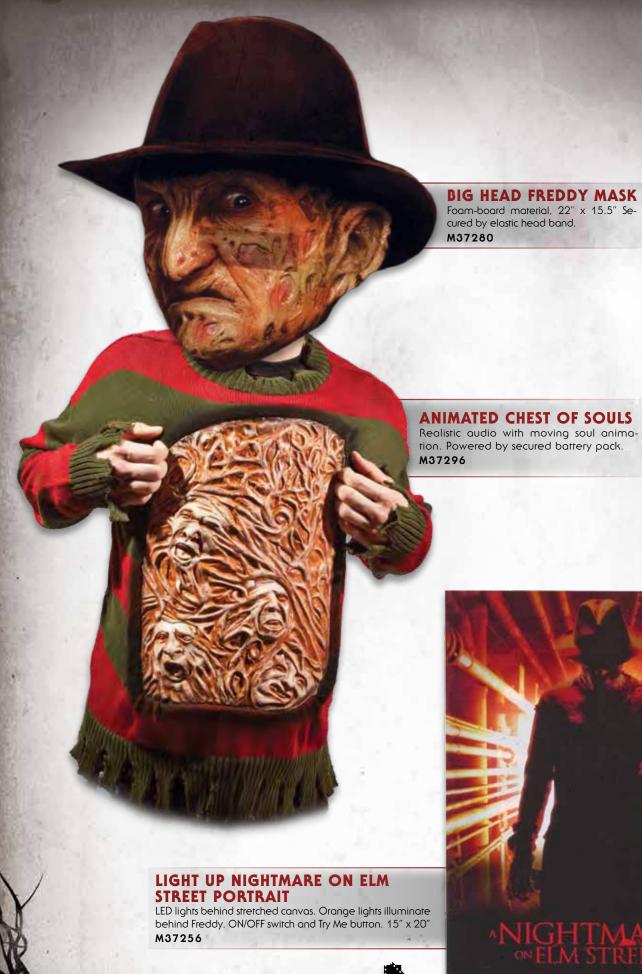

### NIGHTMARE ON ELM STREET SOUL PIZZA

Diameter is 16. Realistic audio with moving soul animation. M37516

**FREDDY** 

M37291

**SYRINGE GLOVE**Articulated fingers and light-up syringes. One size fits most.

#### DOOR KNOCKER FREDDY

Animated prop secures on door. Moves at elbow. 3 movie dialogue tracks. 17" **M37300** 

NEW LINE CINEMA

Subject to licensor approval. A NIGHTMARE ON ELM STREET: TM & © New Line Productions, Inc. (\$14)