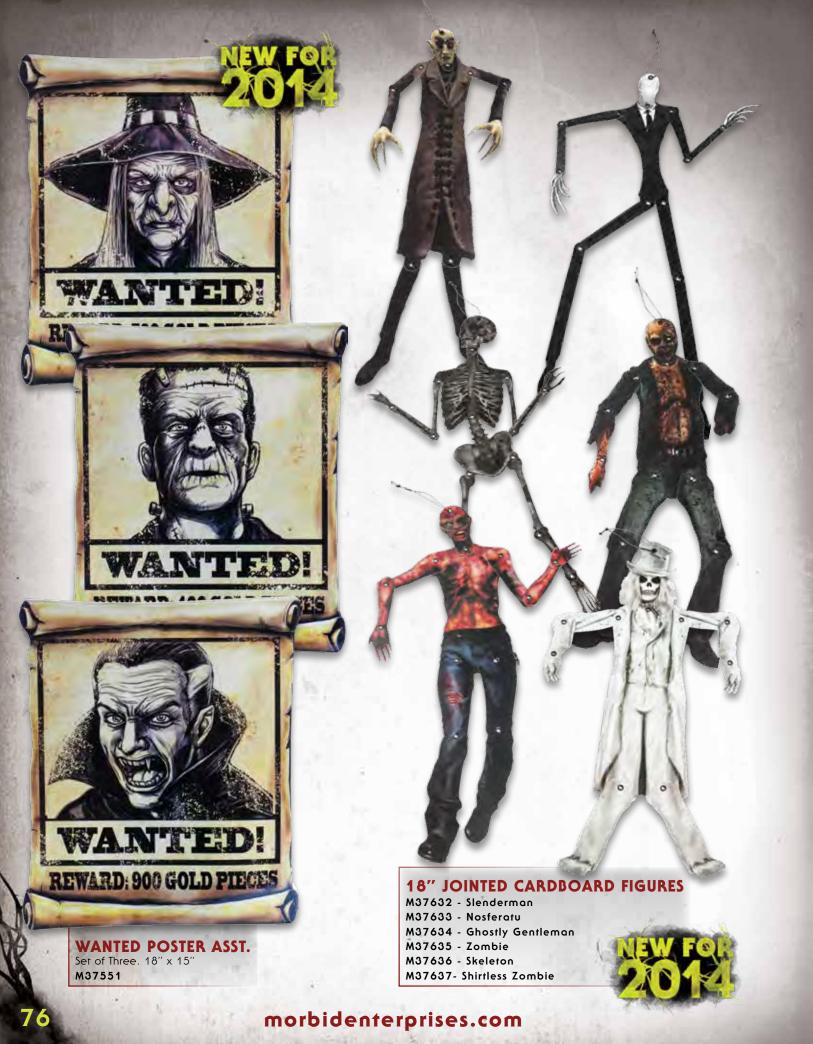

## ANIMATED GROUNDBREAKER BEATING HEART ZOMBIE

Motion and sound sensored. Has light up eyes, right arm moves.  $29"x\ 30"$  requires 3 AA batteries. M37704

## ANIMATED GROUNDBREAKER HEADLESS HORSEMAN

Animated prop has light up eyes, right arm moves, requires AA battories. 25"x 24" M37712

VENETIAN PLAGUE MASK M37190

VENETIAN HALF MASK M37191

VENETIAN FULL MASK M37192