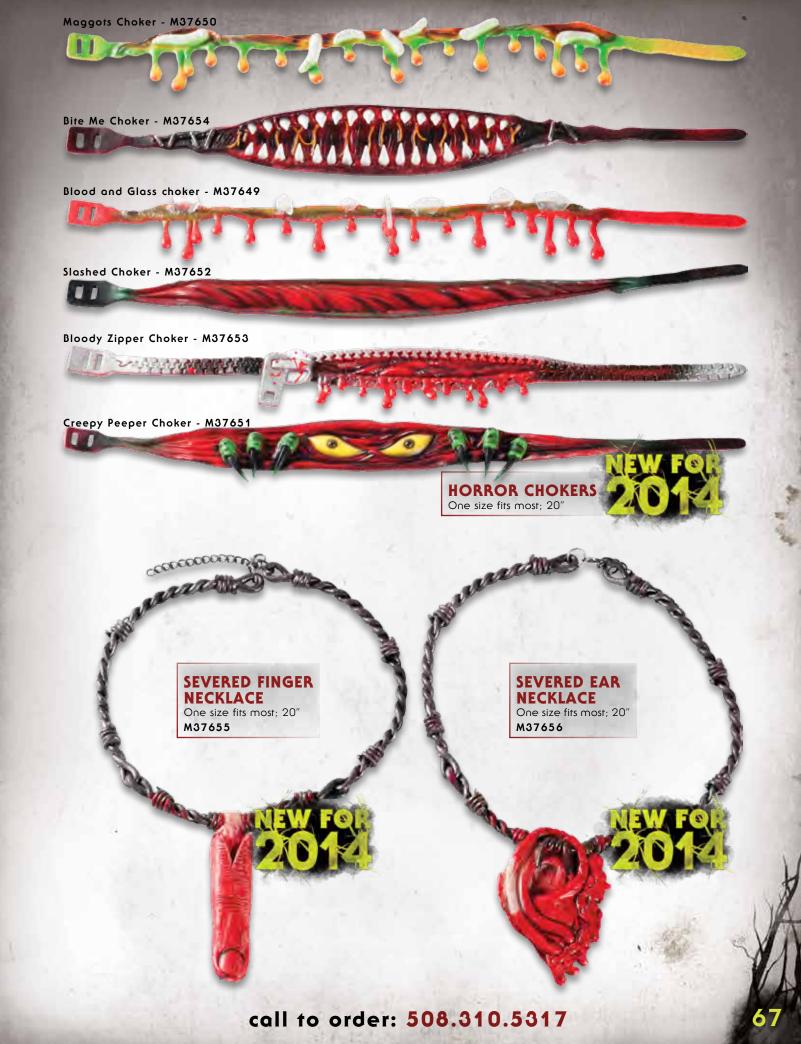

VENETIAN PLAGUE MASK M37190



VENETIAN HALF MASK M37191



VENETIAN FULL MASK M37192



TONGUE OUT SKULL MASK M37117



TONGUE OUT CLOWN MASK M37118



TONGUE OUT DOLL MASK M37119



GREEN GHOUL FACE MASK M37193



CRACKED GHOST FACE MASK M37194



PALE MOON FACE MASK M37195



KILLER CLOWN MASK M37211



GASHES MASK M36949



WARTZ MASK M36948



BALD VAMPIRE MASK M36947



ALBERT ZOMBIE MASK M36941



ABE ZOMBIE MASK M36940



RONNIE ZOMBIE MASK M36942



JACK ZOMBIE MASK M36944



RICHARD ZOMBIE MASK M36943



HORNED DEVIL MASK M37209



ANIME GIRL MASK M36951



**5 EYED CYCLOPS MASK** M37115



SKIN GRAFT
Includes hook with rope and mask/chest piece.
Use as prop or costume.
M37185



6 EYED SIREN MASK M37106



2 HEADED GURU MASK M36945









































#### **GREEN GOO NECKLACE**

One size fits most. Velcro fastener.

M36746



## **BLOOD DRIP** NECKLACE

One size fits most. Velcro fastener.

M36745



# **BLACK BOW** HAIR PIN

Hair clip and shirt pin. M37450



One size fits most. Velcro fastener. M36747



# **ORANGE BOW** HAIR PIN

Hair clip and shirt pin. M37452



# **BLACK FLOWER** HAIR PIN

Hair clip and shirt pin. M37451



### **PURPLE BOW** HAIR PIN

Hair clip and shirt pin. M37453







# **NURSERY SIGN**

Vacu-form. 19"x 16" M37741



### ORGAN **DONATIONS SIGN**

Vacu-form. 19"x 16"

M37738



#### **CAUTION OPEN GRAVE**

Vacu-form. 19"x 16" M37743



### YOUR PAIN SIGN

Vacu-form. 19"x16" M37742

#### **COME IN WE'RE DEAD SIGN**

Vacu-form. 19"x 16" M37740









**SLEEPY HOLLOW CEMETERY SIGN** Vacu-form. 19"x 16"

S