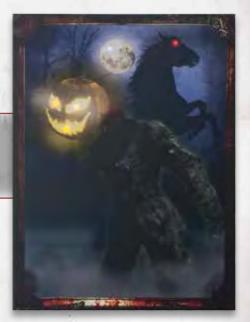

## ANIMATED GROUNDBREAKER HEADLESS HORSEMAN

Animated prop has light up eyes, right arm moves, requires AA battories. 25"x 24" M37712

VENETIAN PLAGUE MASK M37190

VENETIAN HALF MASK M37191

VENETIAN FULL MASK M37192