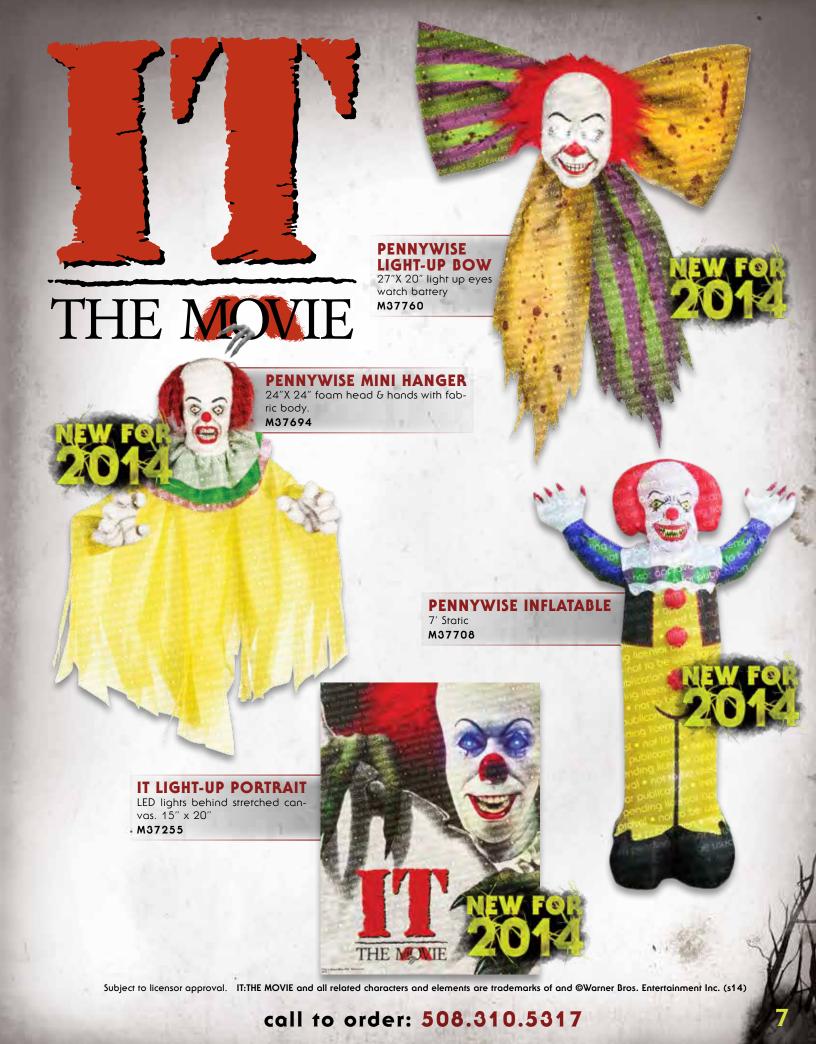

**2014 PRODUCT CATALOG** 





# THE EXORCIST



Subject to licensor approval. THE EXORCIST and all related characters and elements are trademarks of and @Warner Bros. Entertainment Inc. (\$14)



THE EXORCIST DOORWAY DRAPE 7' x 3' M36846



## THE EXORCIST REGAN COSTUME

Includes nightgown and wig. M36844 - adult standard M36847 - adult small

THE EXORCIST REGAN MASK

Overhead latex with hair. **M36843** 

Subject to licensor approval. THE EXORCIST and all related characters and elements are trademarks of and @Warner Bros. Entertainment Inc. (\$14)











M37510

## FRIDAY THE 13TH LIGHT-UP PORTRAIT

LED lights behind stretched canvas. Lights illuminate the eyes and moonlight. ON/OFF switch and Try Me button. 15" x 20.

M37253





## CAMP CRYSTAL LAKE SIGN

16" x 14" Vacu-form sign. **M37329** 

Subject to licensor approval. FRIDAY THE 13th: TM & © New Line Productions, Inc. (s14)

morbidenterprises.com







### NIGHTMARE ON ELM STREET SOUL PIZZA

Diameter is 16. Realistic audio with moving soul animation. M37516

**FREDDY** 

M37291

**SYRINGE GLOVE**Articulated fingers and light-up syringes. One size fits most.



#### DOOR KNOCKER FREDDY

Animated prop secures on door. Moves at elbow. 3 movie dialogue tracks. 17" **M37300** 



NEW LINE CINEMA

Subject to licensor approval. A NIGHTMARE ON ELM STREET: TM & © New Line Production