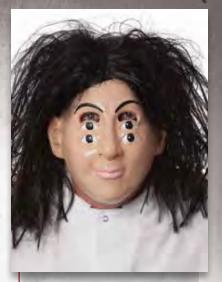

ANIME GIRL MASK M36951

**5 EYED CYCLOPS MASK** M37115

SKIN GRAFT
Includes hook with rope and mask/chest piece.
Use as prop or costume.
M37185

6 EYED SIREN MASK M37106

2 HEADED GURU MASK M36945