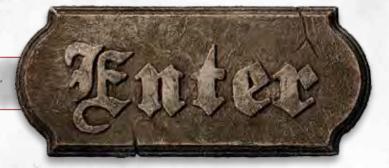

## ZOMBIE RESEARCH SIGN

Vacu-form. 19"x16" **M37240** 

**CEMETERY SIGN** 

Vacu-form. 24"x7"

M36089

**ENTER SIGN** Vacu-form. 12"x6" M36248