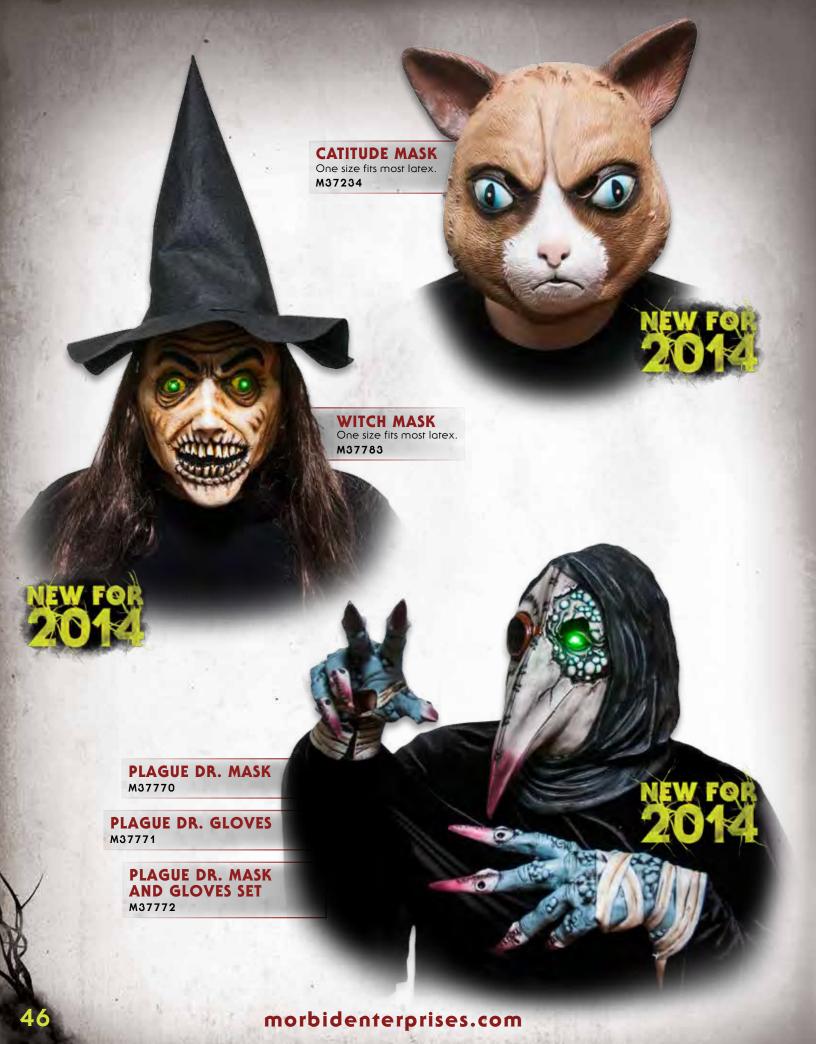

## ANIMATED GROUNDBREAKER HEADLESS HORSEMAN

Animated prop has light up eyes, right arm moves, requires AA battories. 25"x 24" M37712

VENETIAN PLAGUE MASK M37190

VENETIAN HALF MASK M37191

VENETIAN FULL MASK M37192