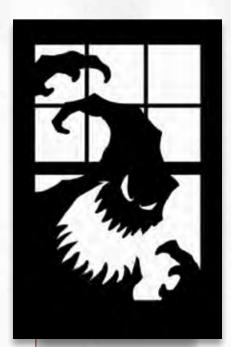

#### SCARY SILHOUETTE: HUNG

Thin plastic,  $3' \times 5'$ . Fits standard window.

M36741