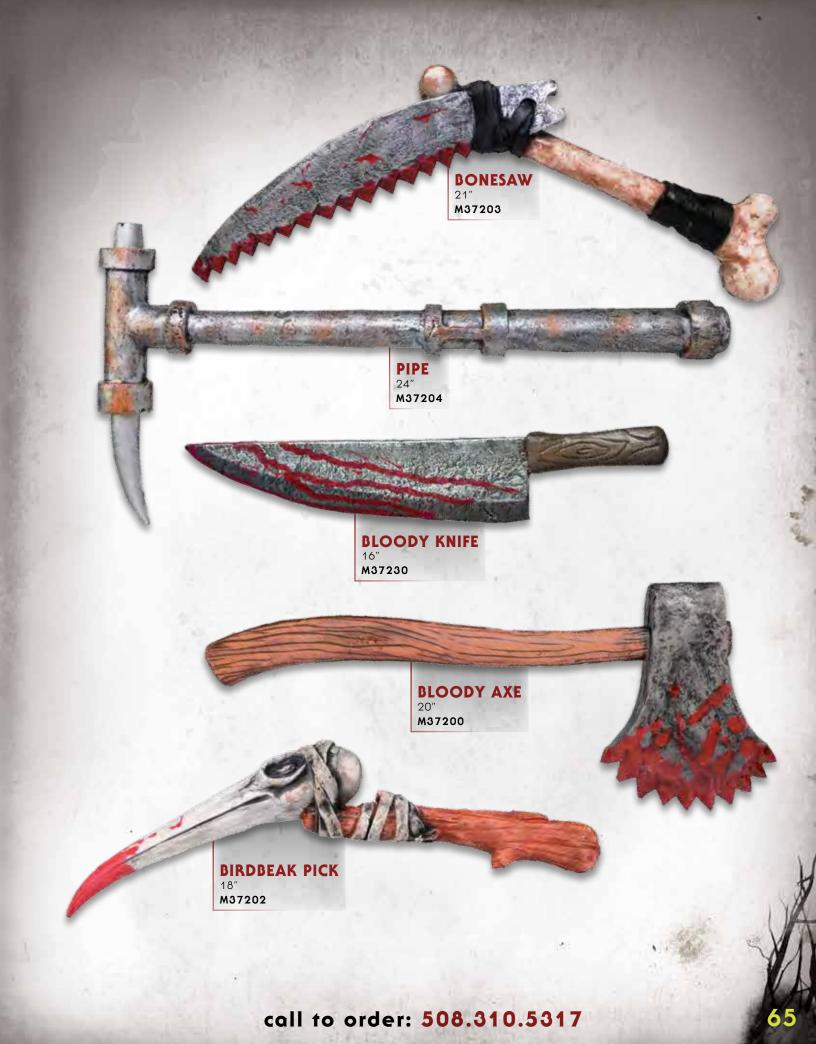

VENETIAN PLAGUE MASK M37190



VENETIAN HALF MASK M37191



VENETIAN FULL MASK M37192



TONGUE OUT SKULL MASK M37117



TONGUE OUT CLOWN MASK M37118



TONGUE OUT DOLL MASK M37119



GREEN GHOUL FACE MASK M37193



CRACKED GHOST FACE MASK M37194



PALE MOON FACE MASK M37195



KILLER CLOWN MASK M37211



GASHES MASK M36949



WARTZ MASK M36948



BALD VAMPIRE MASK M36947



ALBERT ZOMBIE MASK M36941



ABE ZOMBIE MASK M36940



RONNIE ZOMBIE MASK M36942



JACK ZOMBIE MASK M36944



RICHARD ZOMBIE MASK M36943



HORNED DEVIL MASK M37209



ANIME GIRL MASK M36951



**5 EYED CYCLOPS MASK** M37115



SKIN GRAFT
Includes hook with rope and mask/chest piece.
Use as prop or costume.
M37185



6 EYED SIREN MASK M37106



2 HEADED GURU MASK M36945









































#### **GREEN GOO NECKLACE**

One size fits most. Velcro fastener.

M36746



## **BLOOD DRIP** NECKLACE

One size fits most. Velcro fastener.

M36745



# **BLACK BOW** HAIR PIN

Hair clip and shirt pin. M37450



One size fits most. Velcro fastener. M36747



# **ORANGE BOW** HAIR PIN

Hair clip and shirt pin. M37452



# **BLACK FLOWER** HAIR PIN

Hair clip and shirt pin. M37451



### **PURPLE BOW** HAIR PIN

Hair clip and shirt pin. M37453







# **NURSERY SIGN**

Vacu-form. 19"x 16" M37741



### ORGAN **DONATIONS SIGN**

Vacu-form. 19"x 16"

M37738



#### **CAUTION OPEN GRAVE**

Vacu-form. 19"x 16" M37743



### YOUR PAIN SIGN

Vacu-form. 19"x16" M37742

#### **COME IN WE'RE DEAD SIGN**

Vacu-form. 19"x 16" M37740









**SLEEPY HOLLOW CEMETERY SIGN** Vacu-form. 19"x 16