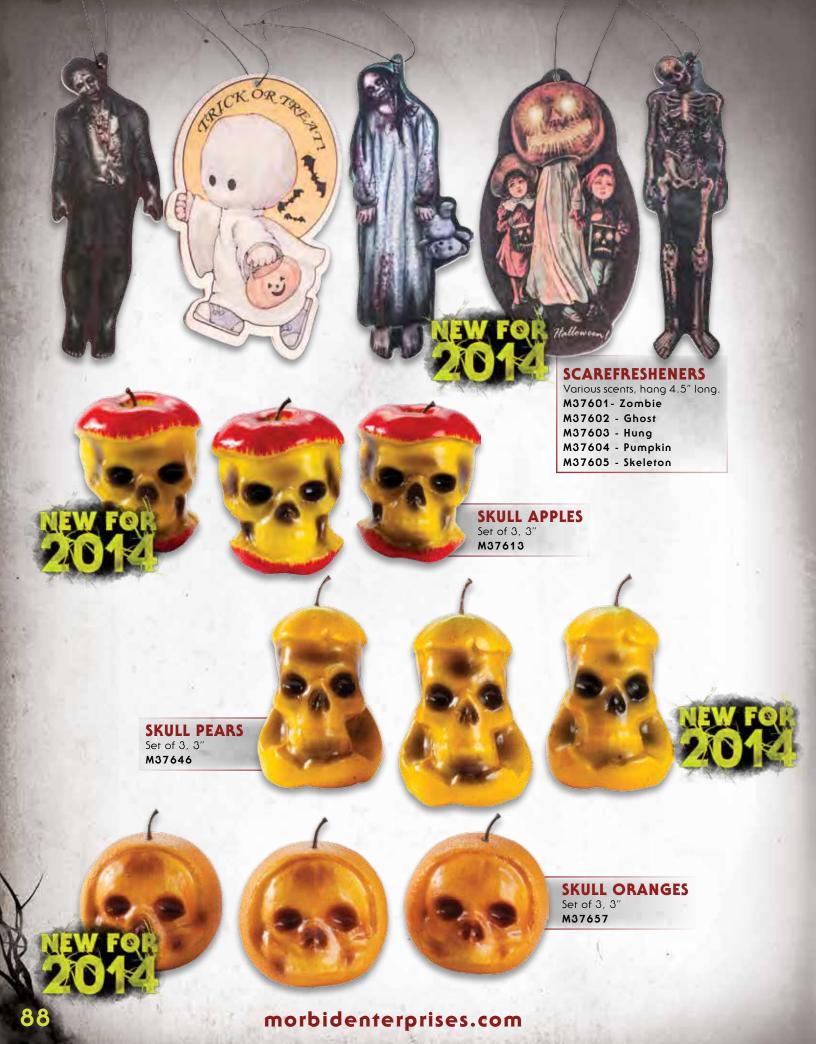

#### **SKULL TEALIGHT SET**

Includes two skulls and two tealights, skulls are  $3.5\text{"x}\ 4\text{"}$  M37644

#### **CRACKED DOLL HEAD TEALIGHT SET**

Includes two doll heads and two tealights, doll heads are 3.5"x 4" M37645