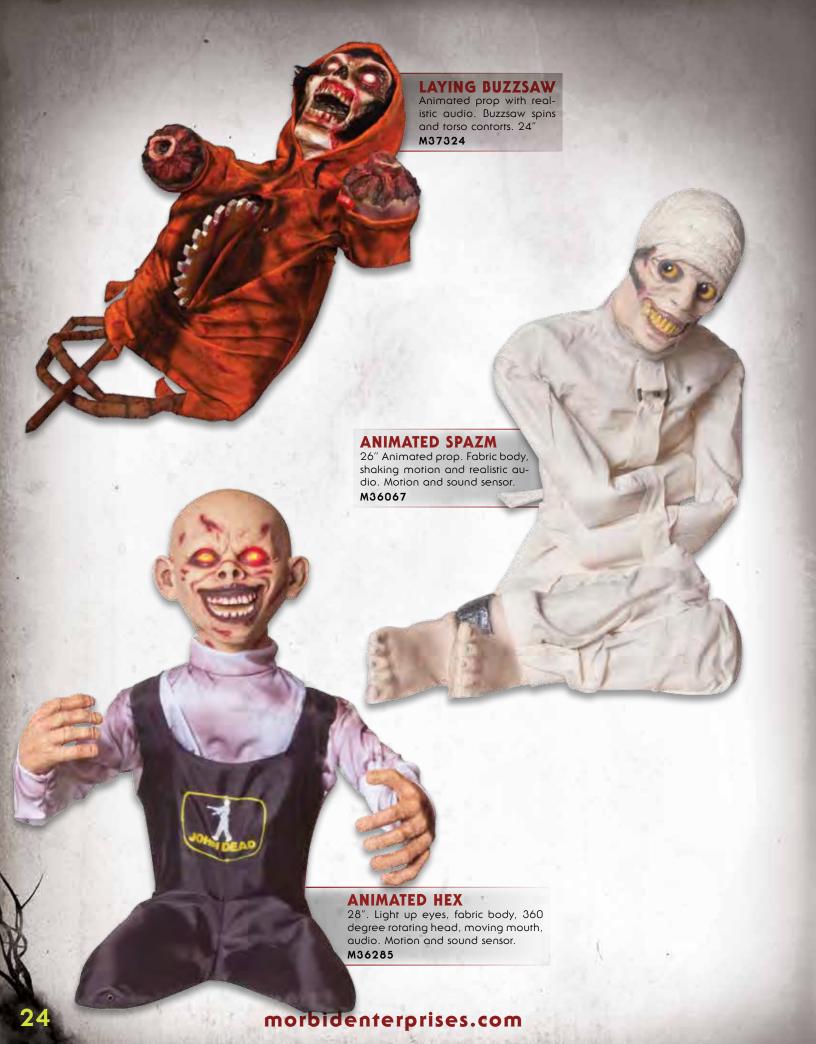

ine Productions, Inc. (\$14)





TRICK 'R TREAT SAM LENTICULAR 19"x 23"

M37218



### ANIMATED TABLE TOP SAM

Walks, plays music and sound from the film. 8" M37217



## TRICK'R TREAT

**LIGHT-UP PORTRAIT**LED lights behind stretch canvas. ON/OFF switch and Try
Me button. 15" x 20" M37215

Subject to licensor approval. TRICK R'TREAT: © Warner Bros. Entertainment Inc. (\$14)

# GH&STBUSTERS\*





facebook.com/morbidenterprises





**DEADNECK AXE HAT**Includes hat with axe accessory and attached hair. **M37252** 



**DEADNECK GATOR BITE HAT**Includes hat with gator accessory and attached hair.

M37250



**DEADNECK BULLSEYE HAT**Includes hat with arrow accessory and attached hair.

M37251



**DEADNECK KNIFE HAT**Includes har with knife accessory and attached hair. **M37326** 



























## ANIMATED GROUNDBREAKER BEATING HEART ZOMBIE

Motion and sound sensored. Has light up eyes, right arm moves.  $29"x\ 30"$  requires 3 AA batteries. M37704



## ANIMATED GROUNDBREAKER HEADLESS HORSEMAN

Animated prop has light up eyes, right arm moves, requires AA battories. 25"x 24" M37712









































VENETIAN PLAGUE MASK M37190



VENETIAN HALF MASK M37191



VENETIAN FULL MASK M37192



TONGUE OUT SKULL MASK M37117



TONGUE OUT CLOWN MASK M37118



TONGUE OUT DOLL MASK M37119



GREEN GHOUL FACE MASK M37193



CRACKED GHOST FACE MASK M37194



PALE MOON FACE MASK M37195



KILLER CLOWN MASK M37211



GASHES MASK M36949



WARTZ MASK M36948



BALD VAMPIRE MASK M36947



ALBERT ZOMBIE MASK M36941



ABE ZOMBIE MASK M36940



RONNIE ZOMBIE