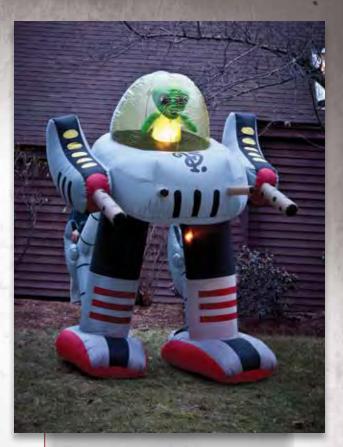

**ALIEN ROBOT INFLATABLE** 5' x 8'. Plugs in. Includes fan, ropes and stakes. **M37160** 

**CRASHED UFO INFLATABLE** 6' x 10'. Plugs in. Includes fan, ropes and stakes. **M37157** 

CLOWN IN A BOX INFLATABLE 6.5'. Plugs in. Includes fan, ropes and stakes. M37159