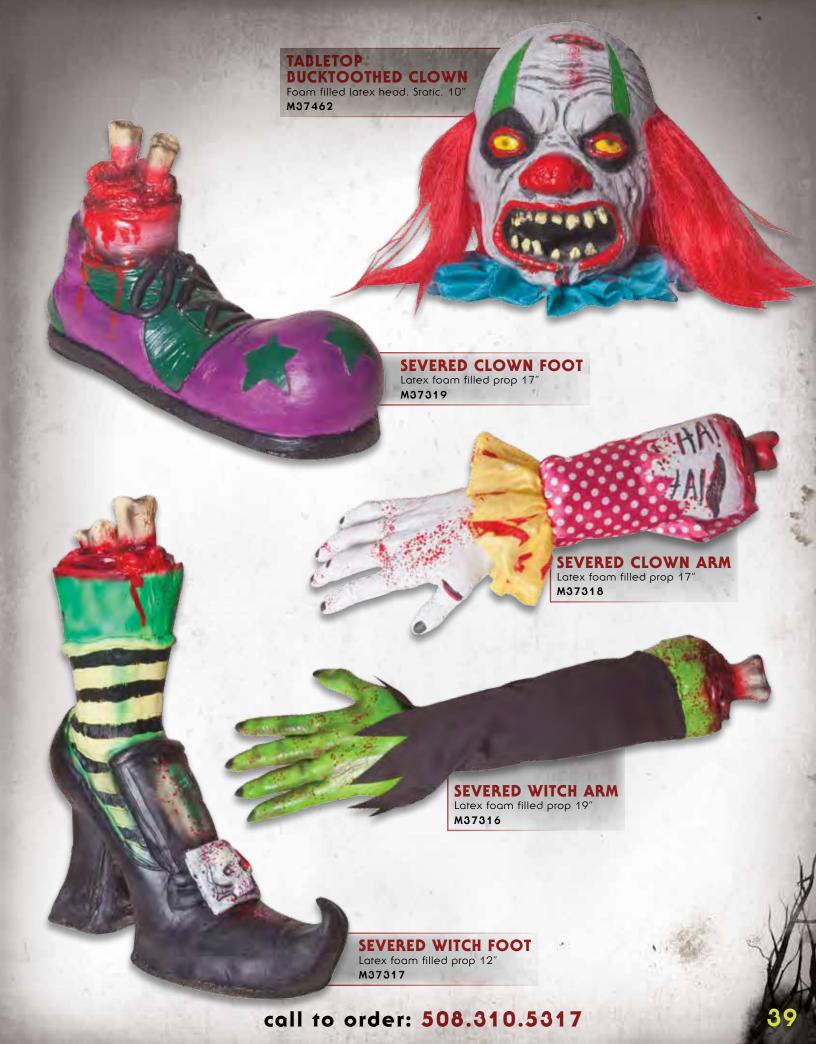

K R'TREAT: © Warner Bros. Entertainment Inc. (\$14)

# GH&STBUSTERS\*





facebook.com/morbidenterprises





**DEADNECK AXE HAT**Includes hat with axe accessory and attached hair. **M37252** 



**DEADNECK GATOR BITE HAT**Includes hat with gator accessory and attached hair.

M37250



**DEADNECK BULLSEYE HAT**Includes hat with arrow accessory and attached hair.

M37251



**DEADNECK KNIFE HAT**Includes har with knife accessory and attached hair. **M37326** 



























## ANIMATED GROUNDBREAKER BEATING HEART ZOMBIE

Motion and sound sensored. Has light up eyes, right arm moves.  $29"x\ 30"$  requires 3 AA batteries. M37704



## ANIMATED GROUNDBREAKER HEADLESS HORSEMAN

Animated prop has light up eyes, right arm moves, requires AA battories. 25"x 24" M37712









































VENETIAN PLAGUE MASK M37190



VENETIAN HALF MASK M37191



VENETIAN FULL MASK M37192



TONGUE OUT SKULL MASK M37117



TONGUE OUT CLOWN MASK M37118



TONGUE OUT DOLL MASK M37119



GREEN GHOUL FACE MASK M37193



CRACKED GHOST FACE MASK M37194



PALE MOON FACE MASK M37195



KILLER CLOWN MASK M37211



GASHES MASK M36949



WARTZ MASK M36948



BALD VAMPIRE MASK M36947



ALBERT ZOMBIE MASK M36941



ABE ZOMBIE MASK M36940



RONNIE ZOMBIE MASK M36942



JACK ZOMBIE MASK M36944



RICHARD ZOMBIE MASK M36943



HORNED DEVIL MASK M37209



ANIME GIRL MASK M36951



**5 EYED CYCLOPS MASK** M37115



SKIN GRAFT
Includes hook with rope and mask/chest piece.
Use as prop or costume.
M37185



6 EYED SIREN MASK M37106



2 HEADED GURU MASK M36945