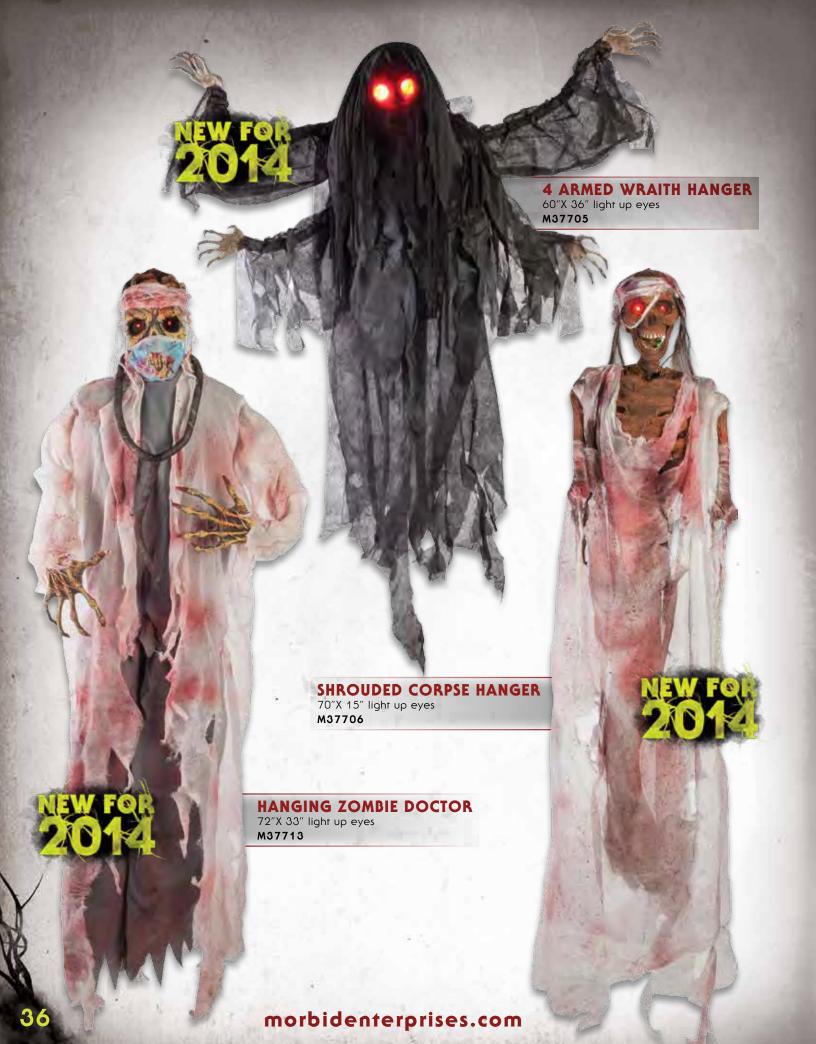

. TRICK R'TREAT: © Warner Bros. Entertainment Inc. (\$14)

# GH&STBUSTERS\*





facebook.com/morbidenterprises





**DEADNECK AXE HAT**Includes hat with axe accessory and attached hair. **M37252** 



**DEADNECK GATOR BITE HAT**Includes hat with gator accessory and attached hair.

M37250



**DEADNECK BULLSEYE HAT**Includes hat with arrow accessory and attached hair.

M37251



**DEADNECK KNIFE HAT**Includes har with knife accessory and attached hair. **M37326** 



























## ANIMATED GROUNDBREAKER BEATING HEART ZOMBIE

Motion and sound sensored. Has light up eyes, right arm moves.  $29"x\ 30"$  requires 3 AA batteries. M37704



## ANIMATED GROUNDBREAKER HEADLESS HORSEMAN

Animated prop has light up eyes, right arm moves, requires AA battories. 25"x 24" M37712









































VENETIAN PLAGUE MASK M37190



VENETIAN HALF MASK M37191



VENETIAN FULL MASK M37192



TONGUE OUT SKULL MASK M37117



TONGUE OUT CLOWN MASK M37118



TONGUE OUT DOLL MASK M37119



GREEN GHOUL FACE MASK M37193



CRACKED GHOST FACE MASK M37194



PALE MOON FACE MASK M37195



KILLER CLOWN MASK M37211



GASHES MASK M36949



WARTZ MASK M36948



BALD VAMPIRE MASK M36947



ALBERT ZOMBIE MASK M36941



ABE ZOMBIE MASK M36940



RONNIE ZOMBIE MASK M36942



JACK ZOMBIE MASK M36944



RICHARD ZOMBIE MASK M36943



HORNED DEVIL MASK M37209



ANIME GIRL MASK M36951



**5 EYED CYCLOPS MASK** M37115



SKIN GRAFT
Includes hook with rope and mask/chest piece.
Use as prop or costume.
M37185



6 EYED SIREN MASK M37106



2 HEADED GURU MASK M36945