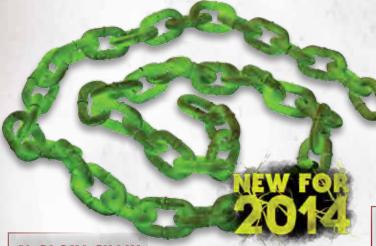

#### **GLOW WRIST SHACKLES**

Costume acessory One size fits most M37781

6' GLOW CHAIN 6' Glow paint M37606

5' GLOW CHAIN SET 2 Pieces of 5' glow chain

call to order: 508.310.5317

M37607