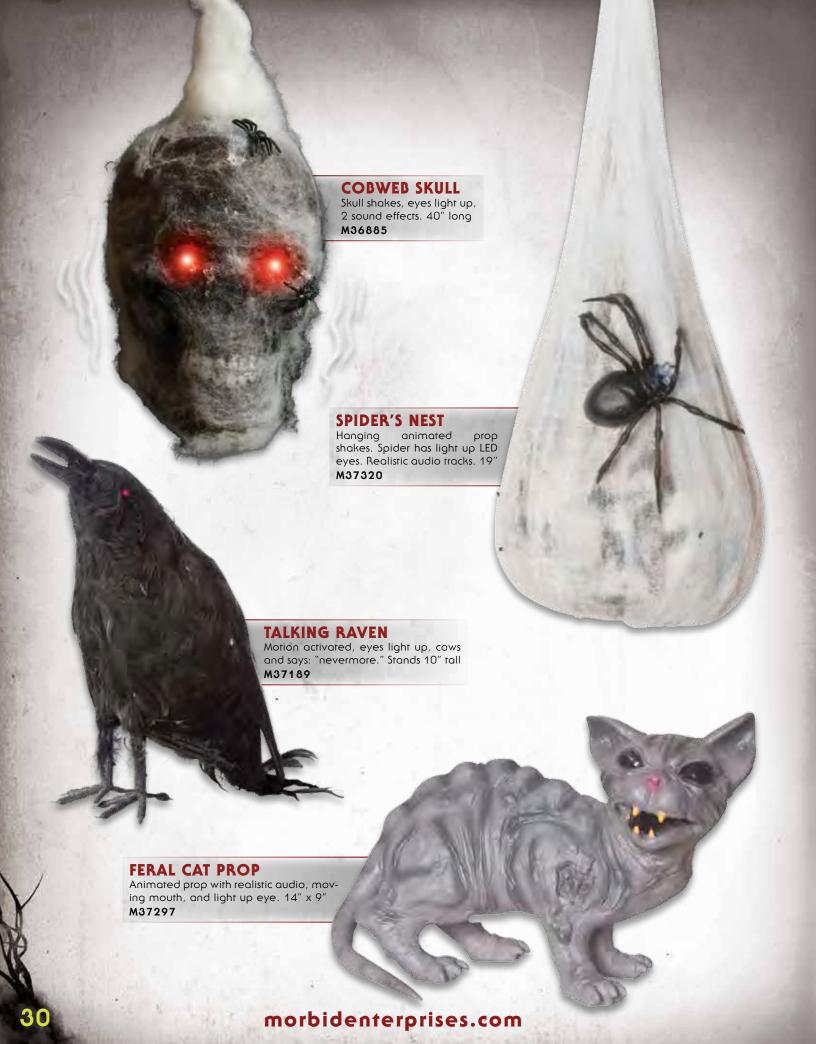

## ANIMATED GROUNDBREAKER BEATING HEART ZOMBIE

Motion and sound sensored. Has light up eyes, right arm moves.  $29"x\ 30"$  requires 3 AA batteries. M37704