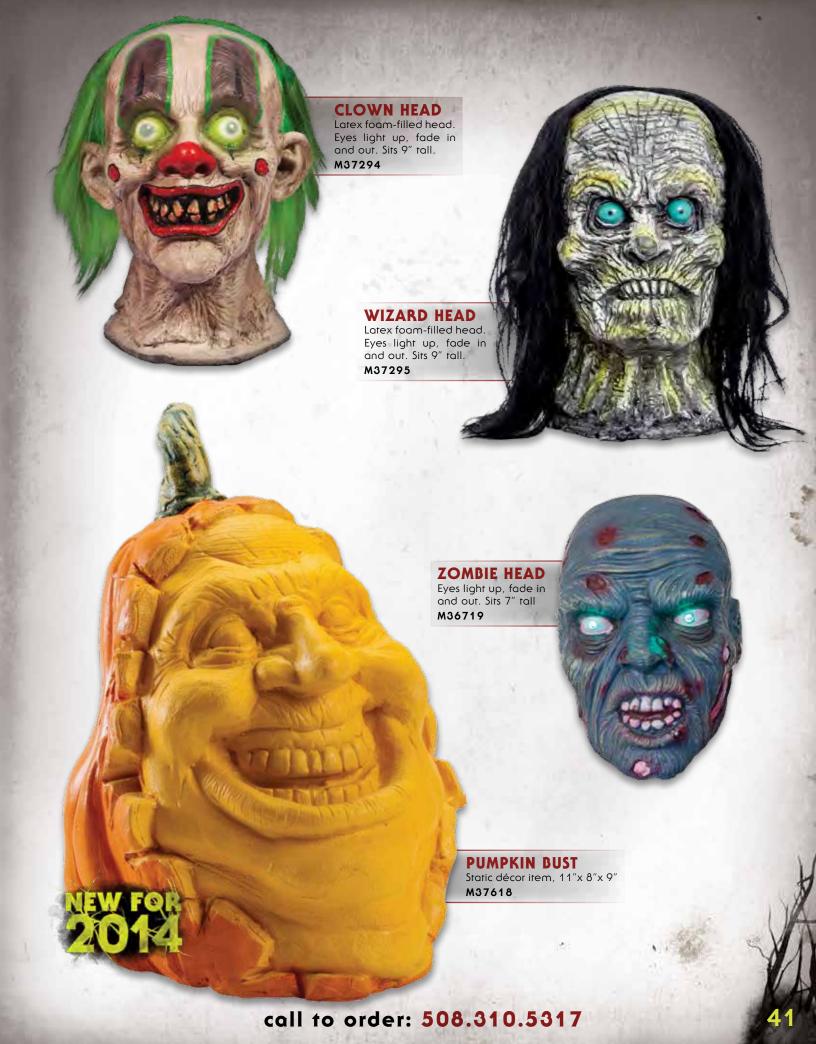

TREAT: © Warner Bros. Entertainment Inc. (\$14)

# GH&STBUSTERS\*





facebook.com/morbidenterprises





**DEADNECK AXE HAT**Includes hat with axe accessory and attached hair. **M37252** 



**DEADNECK GATOR BITE HAT**Includes hat with gator accessory and attached hair.

M37250



**DEADNECK BULLSEYE HAT**Includes hat with arrow accessory and attached hair.

M37251



**DEADNECK KNIFE HAT**Includes har with knife accessory and attached hair. **M37326** 



























## ANIMATED GROUNDBREAKER BEATING HEART ZOMBIE

Motion and sound sensored. Has light up eyes, right arm moves.  $29"x\ 30"$  requires 3 AA batteries. M37704



## ANIMATED GROUNDBREAKER HEADLESS HORSEMAN

Animated prop has light up eyes, right arm moves, requires AA battories. 25"x 24" M37712









































VENETIAN PLAGUE MASK M37190



VENETIAN HALF MASK M37191



VENETIAN FULL MASK M37192



TONGUE OUT SKULL MASK M37117



TONGUE OUT CLOWN MASK M37118



TONGUE OUT DOLL MASK M37119



GREEN GHOUL FACE MASK M37193



CRACKED GHOST FACE MASK M37194



PALE MOON FACE MASK M37195



KILLER CLOWN MASK M37211



GASHES MASK M36949



WARTZ MASK M36948



BALD VAMPIRE MASK M36947



ALBERT ZOMBIE MASK M36941



ABE ZOMBIE MASK M36940



RONNIE ZOMBIE MASK M36942



JACK ZOMBIE MASK M36944



RICHARD ZOMBIE MASK M36943



HORNED DEVIL MASK M37209



ANIME GIRL MASK M36951



**5 EYED CYCLOPS MASK** M37115



SKIN GRAFT
Includes hook with rope and mask/chest piece.
Use as prop or costume.
M37185



6 EYED SIREN MASK M37106



2 HEADED GURU MASK M36945