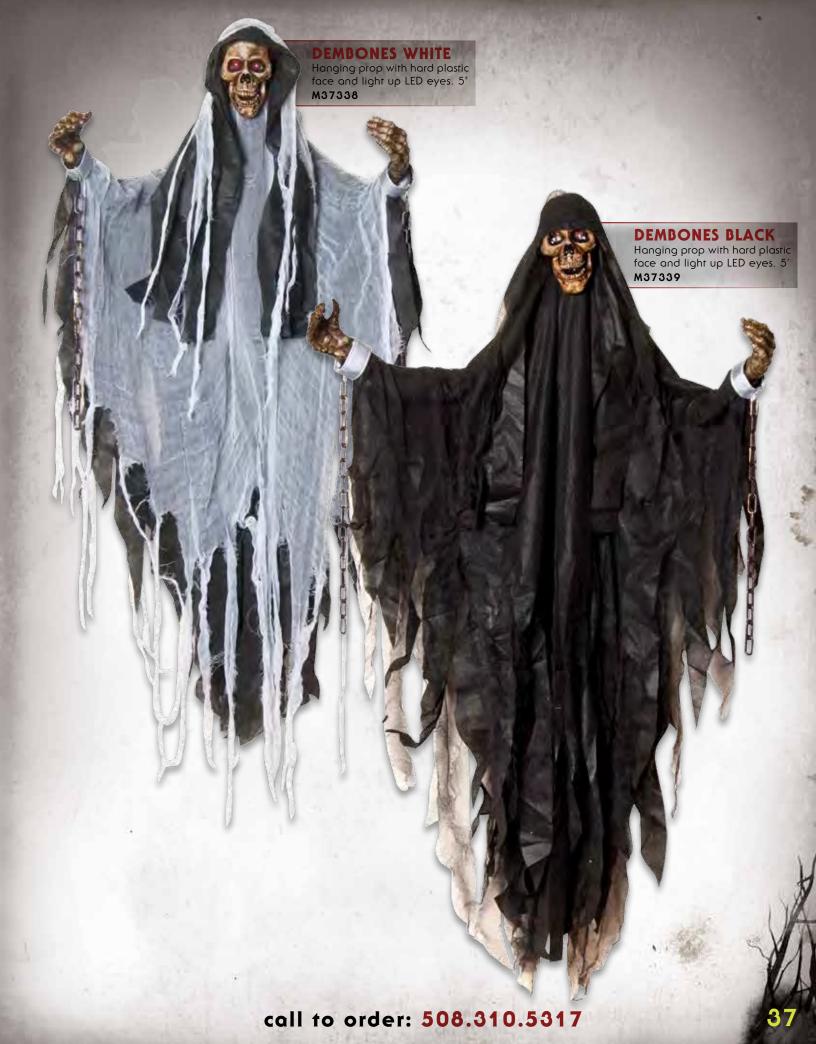

TRICK R'TREAT: © Warner Bros. Entertainment Inc. (\$14)

# GH&STBUSTERS\*





facebook.com/morbidenterprises





**DEADNECK AXE HAT**Includes hat with axe accessory and attached hair. **M37252** 



**DEADNECK GATOR BITE HAT**Includes hat with gator accessory and attached hair.

M37250



**DEADNECK BULLSEYE HAT**Includes hat with arrow accessory and attached hair.

M37251



**DEADNECK KNIFE HAT**Includes har with knife accessory and attached hair. **M37326** 



























## ANIMATED GROUNDBREAKER BEATING HEART ZOMBIE

Motion and sound sensored. Has light up eyes, right arm moves.  $29"x\ 30"$  requires 3 AA batteries. M37704



## ANIMATED GROUNDBREAKER HEADLESS HORSEMAN

Animated prop has light up eyes, right arm moves, requires AA battories. 25"x 24" M37712









































VENETIAN PLAGUE MASK M37190



VENETIAN HALF MASK M37191



VENETIAN FULL MASK M37192



TONGUE OUT SKULL MASK M37117



TONGUE OUT CLOWN MASK M37118



TONGUE OUT DOLL MASK M37119



GREEN GHOUL FACE MASK M37193



CRACKED GHOST FACE MASK M37194



PALE MOON FACE MASK M37195



KILLER CLOWN MASK M37211



GASHES MASK M36949



WARTZ MASK M36948



BALD VAMPIRE MASK M36947



ALBERT ZOMBIE MASK M36941



ABE ZOMBIE MASK M36940



RONNIE ZOMBIE MASK M36942



JACK ZOMBIE MASK M36944



RICHARD ZOMBIE MASK M36943



HORNED DEVIL MASK M37209



ANIME GIRL MASK M36951



**5 EYED CYCLOPS MASK** M37115



SKIN GRAFT
Includes hook with rope and mask/chest piece.
Use as prop or costume.
M37185



6 EYED SIREN MASK M37106



2 HEADED GURU MASK M36945