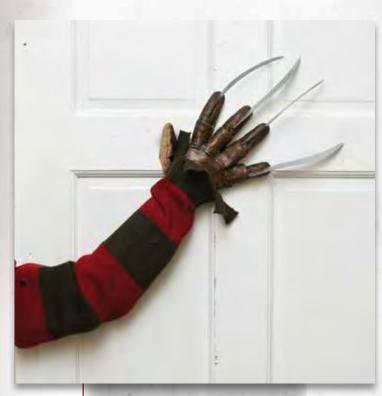

### NIGHTMARE ON ELM STREET SOUL PIZZA

Diameter is 16. Realistic audio with moving soul animation. M37516

**FREDDY** 

M37291

**SYRINGE GLOVE**Articulated fingers and light-up syringes. One size fits most.