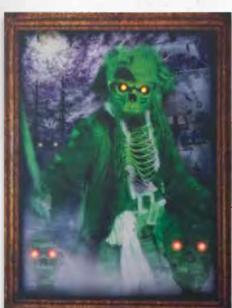

#### LIGHT-UP PORTRAIT **HORSEMAN**

M37140 - 22"x 30" M37141 - 15"x 20" M37142 - 8.5"x 12"