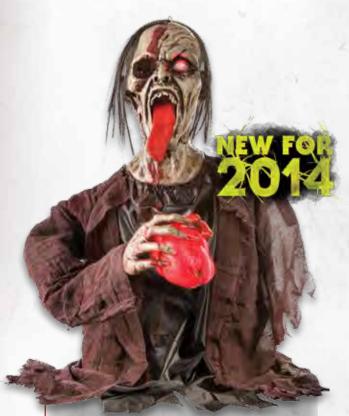

## ANIMATED GROUNDBREAKER BEATING HEART ZOMBIE

Motion and sound sensored. Has light up eyes, right arm moves.  $29"x\ 30"$  requires 3 AA batteries. M37704