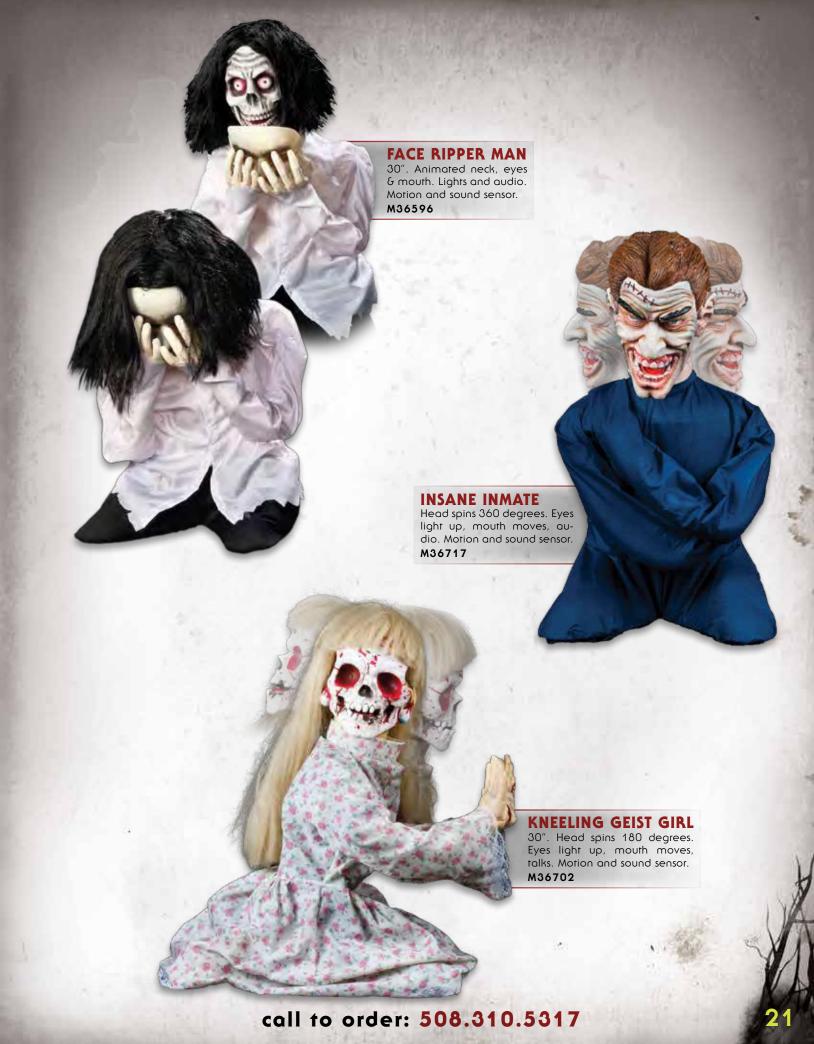

## ANIMATED GROUNDBREAKER BEATING HEART ZOMBIE

Motion and sound sensored. Has light up eyes, right arm moves.  $29"x\ 30"$  requires 3 AA batteries. M37704

## ANIMATED GROUNDBREAKER HEADLESS HORSEMAN

Animated prop has light up eyes, right arm moves, requires AA battories. 25"x 24" M37712

VENETIAN PLAGUE MASK M37190

VENETIAN HALF MASK M37191

VENETIAN FULL MASK M37192