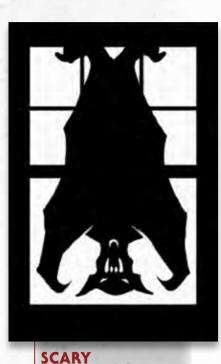

#### SILHOUETTE: BAT

Thin plastic,  $3' \times 5'$ . Fits standard window.

M36742