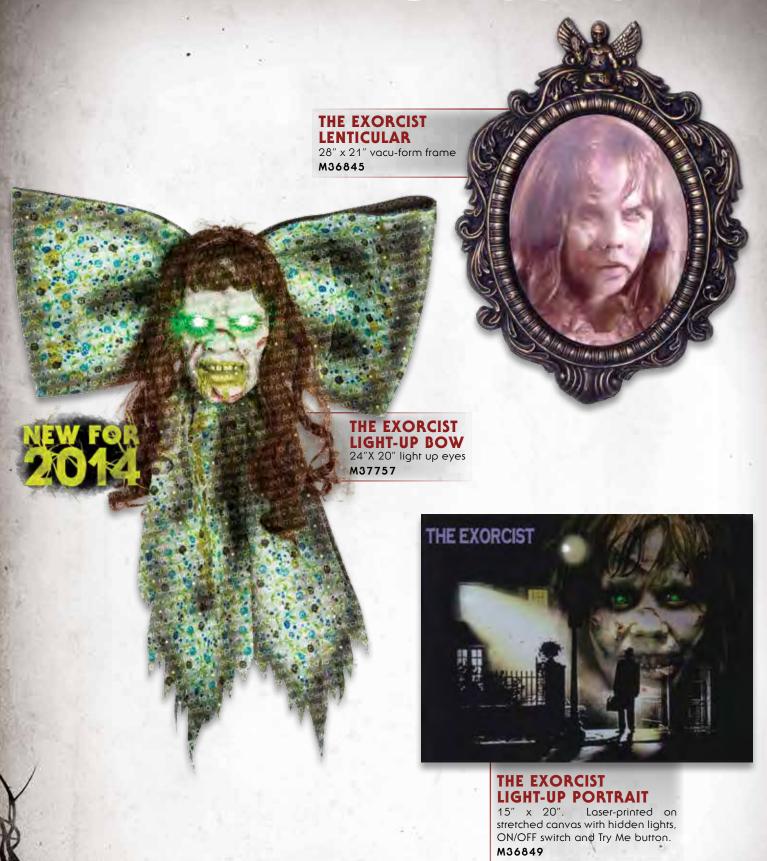

# THE EXORCIST

Subject to licensor approval. THE EXORCIST and all related characters and elements are trademarks of and @Warner Bros. Entertainment Inc. (\$14)

THE EXORCIST DOORWAY DRAPE 7' x 3' M36846

## THE EXORCIST REGAN COSTUME

Includes nightgown and wig. M36844 - adult standard M36847 - adult small

THE EXORCIST REGAN MASK

Overhead latex with hair. **M36843** 

Subject to licensor approval. THE EXORCIST and all related characters and elements are trademarks of and @Warner Bros. Entertainment Inc. (\$14)