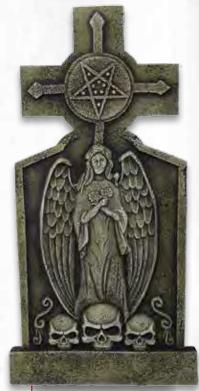

WEEPING WOMAN TOMBSTONE 36" x 19" M36911

CROSS PENTACLE TOMBSTONE 36" M37198

**RIBBON TOMBSTONE** 22" × 14" M36904

JEKYLL & HYDE TOMBSTONE 36" × 17" M37522

REAPER TOMBSTONE 36" x 19" M36907

FOG COVER TOMBSTONE
Fits any standard fog machine. Fabric & zipper back.
M36541