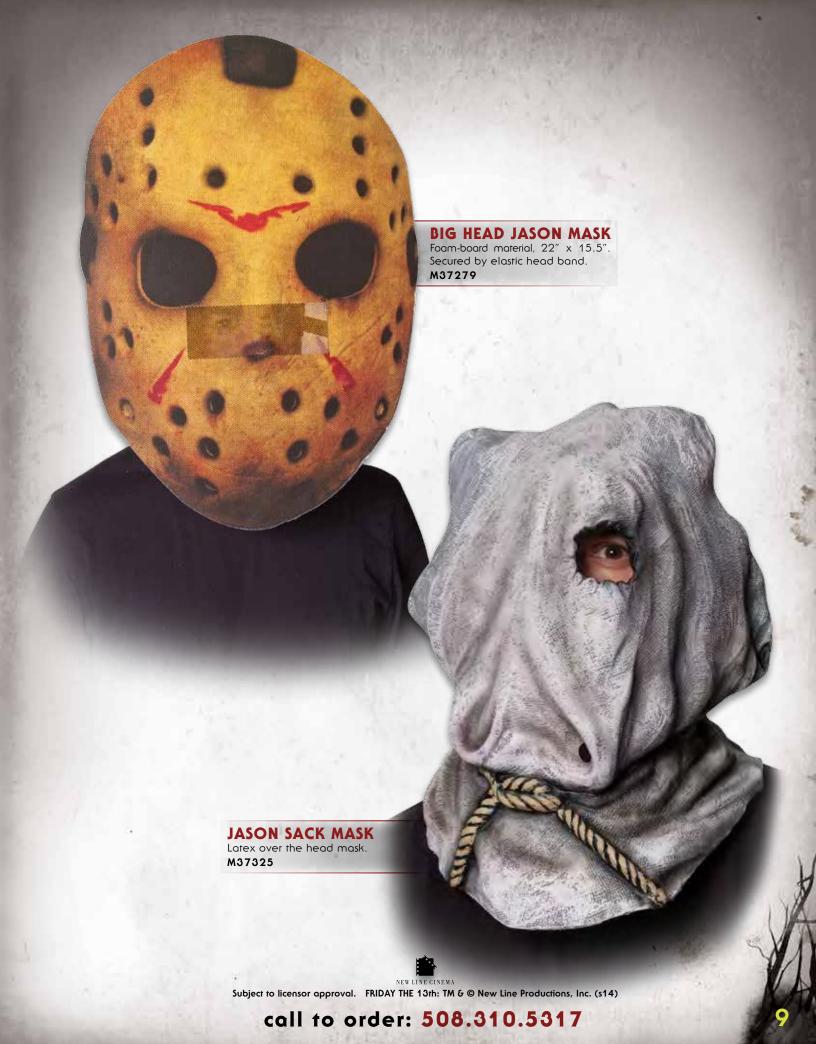

## CAMP CRYSTAL LAKE SIGN

16" x 14" Vacu-form sign. **M37329** 

Subject to licensor approval. FRIDAY THE 13th: TM & © New Line Productions, Inc. (s14)

morbidenterprises.com