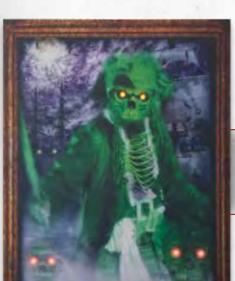

#### LIGHT-UP PORTRAIT **HORSEMAN**

M37140 - 22"x 30" M37141 - 15"x 20" M37142 - 8.5"x 12"