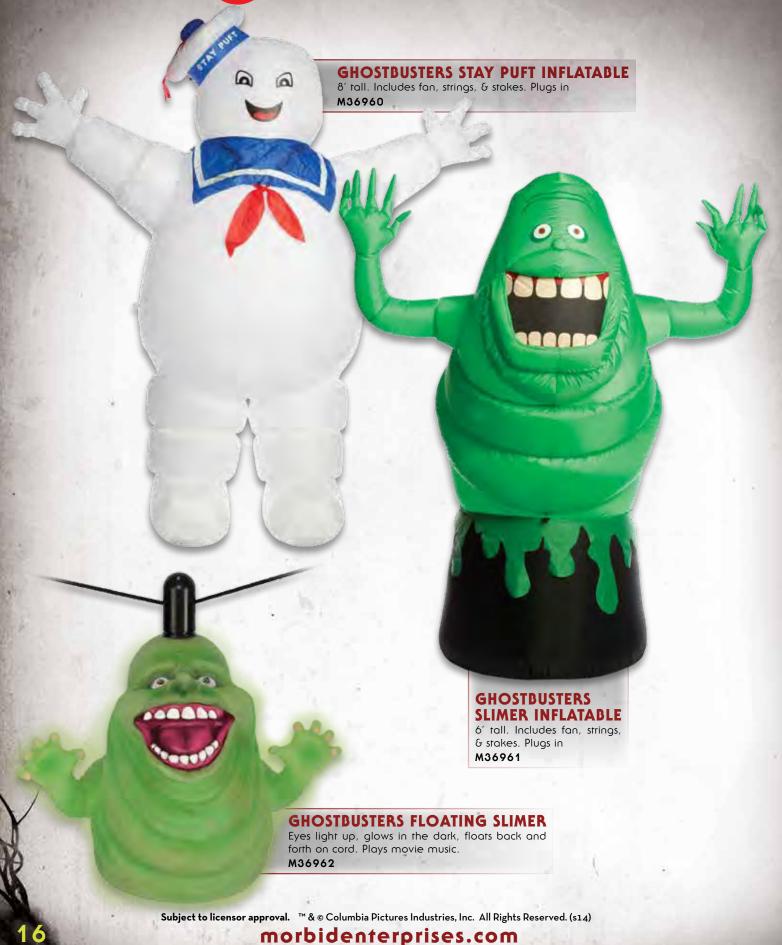

ON ELM STREET SOUL PIZZA

Diameter is 16. Realistic audio with moving soul animation. M37516

**FREDDY** 

M37291

**SYRINGE GLOVE**Articulated fingers and light-up syringes. One size fits most.



#### DOOR KNOCKER FREDDY

Animated prop secures on door. Moves at elbow. 3 movie dialogue tracks. 17" **M37300** 



NEW LINE CINEMA

Subject to licensor approval. A NIGHTMARE ON ELM STREET: TM & © New Line Productions, Inc. (\$14)





TRICK 'R TREAT SAM LENTICULAR 19"x 23"

M37218



### ANIMATED TABLE TOP SAM

Walks, plays music and sound from the film. 8" M37217



## TRICK'R TREAT

**LIGHT-UP PORTRAIT**LED lights behind stretch canvas. ON/OFF switch and Try
Me button. 15" x 20" M37215

Subject to licensor approval. TRICK R'TREAT: © Warner Bros. Entertainment Inc. (\$14)

# GH&STBUSTERS\*





facebook.com/morbidenterprises





**DEADNECK AXE HAT**Includes hat with axe accessory and attached hair. **M37252** 



**DEADNECK GATOR BITE HAT**Includes hat with gator accessory and attached hair.

M37250



**DEADNECK BULLSEYE HAT**Includes hat with arrow accessory and attached hair.

M37251



**DEADNECK KNIFE HAT**Includes har with knife accessory and attached hair. **M37326** 



























## ANIMATED GROUNDBREAKER BEATING HEART ZOMBIE

Motion and sound sensored. Has light up eyes, right arm moves.  $29"x\ 30"$  requires 3 AA batteries. M37704



## ANIMATED GROUNDBREAKER HEADLESS HORSEMAN

Animated prop has light up eyes, right arm moves, requires AA battories. 25"x 24" M37712









































VENETIAN PLAGUE MASK M37190



VENETIAN HALF