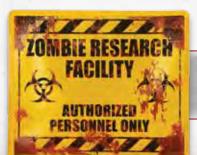

## ZOMBIE RESEARCH SIGN

Vacu-form. 19"x16" **M37240** 

**CEMETERY SIGN** 

Vacu-form. 24"x7"

M36089

**ENTER SIGN** Vacu-form. 12"x6" M36248