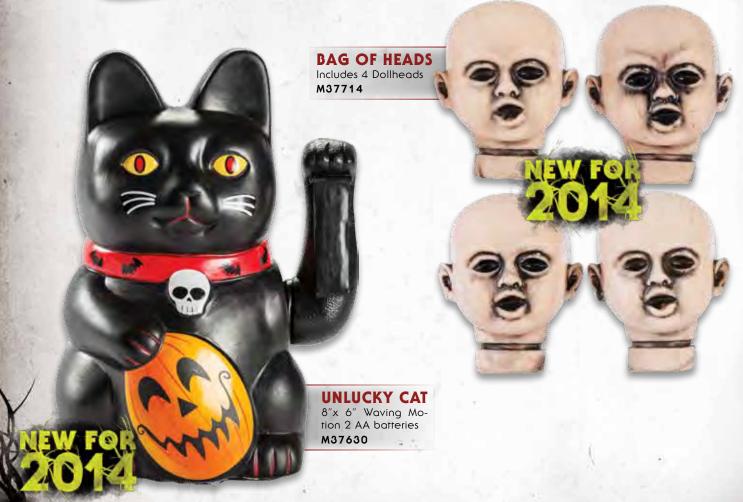

#### **SKULL TEALIGHT SET**

Includes two skulls and two tealights, skulls are  $3.5\text{"x}\ 4\text{"}$  M37644

#### **CRACKED DOLL HEAD TEALIGHT SET**

Includes two doll heads and two tealights, doll heads are 3.5"x 4" M37645