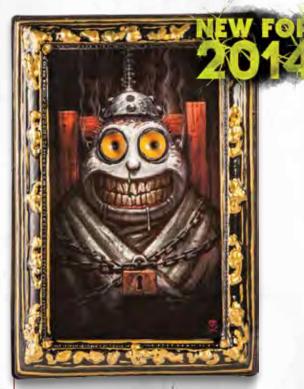

#### SCARE STARE ELECTRIC CHAIR

vacu-form frame with sunken, eye-following artwork. 14.5"x 21"

M37748

morbidenterprises.com

LIGHT-UP VINTAGE PHOTO REFLECTION

9.5""x7 Try me, kickstand, LEDs, Watch Battery **M37621** 