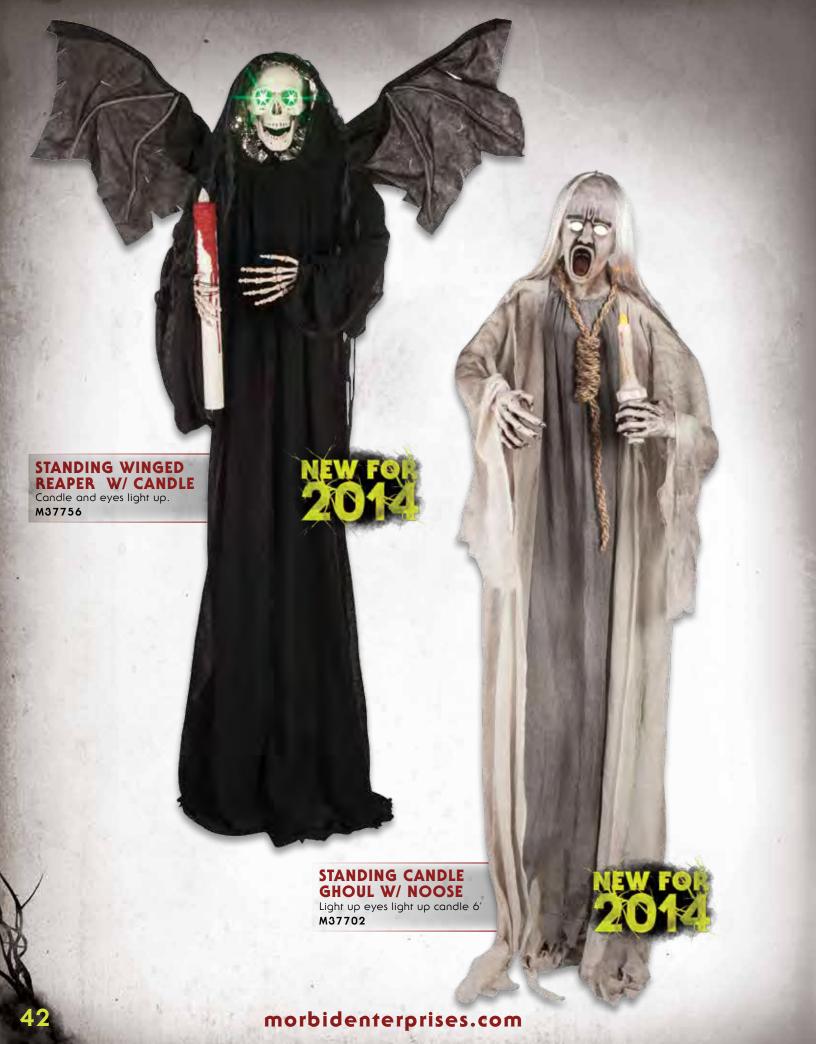

EAT: © Warner Bros. Entertainment Inc. (\$14)

# GH&STBUSTERS\*





facebook.com/morbidenterprises





**DEADNECK AXE HAT**Includes hat with axe accessory and attached hair. **M37252** 



**DEADNECK GATOR BITE HAT**Includes hat with gator accessory and attached hair.

M37250



**DEADNECK BULLSEYE HAT**Includes hat with arrow accessory and attached hair.

M37251



**DEADNECK KNIFE HAT**Includes har with knife accessory and attached hair. **M37326** 



























## ANIMATED GROUNDBREAKER BEATING HEART ZOMBIE

Motion and sound sensored. Has light up eyes, right arm moves.  $29"x\ 30"$  requires 3 AA batteries. M37704



## ANIMATED GROUNDBREAKER HEADLESS HORSEMAN

Animated prop has light up eyes, right arm moves, requires AA battories. 25"x 24" M37712









































VENETIAN PLAGUE MASK M37190



VENETIAN HALF MASK M37191



VENETIAN FULL MASK M37192



TONGUE OUT SKULL MASK M37117



TONGUE OUT CLOWN MASK M37118



TONGUE OUT DOLL MASK M37119



GREEN GHOUL FACE MASK M37193



CRACKED GHOST FACE MASK M37194



PALE MOON FACE MASK M37195



KILLER CLOWN MASK M37211



GASHES MASK M36949



WARTZ MASK M36948



BALD VAMPIRE MASK M36947



ALBERT ZOMBIE MASK M36941



ABE ZOMBIE MASK M36940



RONNIE ZOMBIE MASK M36942



JACK ZOMBIE MASK M36944



RICHARD ZOMBIE MASK M36943



HORNED DEVIL MASK M37209



ANIME GIRL MASK M36951



**5 EYED CYCLOPS MASK** M37115



SKIN GRAFT
Includes hook with rope and mask/chest piece.
Use as prop or costume.
M37185



6 EYED SIREN MASK M37106



2 HEADED GURU MASK M36945