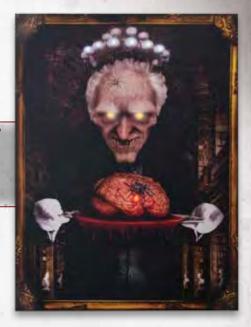

#### LIGHT-UP VINTAGE PHOTO FRIENDS

9.5"x 7" Try me, kickstand, LEDs, Watch Battery **M37620** 

**LIGHT-UP PORTRAIT DEMONA** 20"x 15" Try Me 2 AA Batteries

M37699