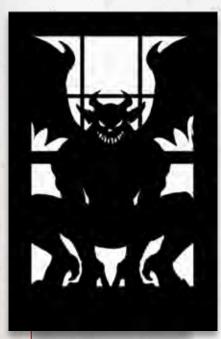

#### SCARY SILHOUETTE: GARGOYLE

Thin plastic, 3' x 5'. Fits standard window.

M36744