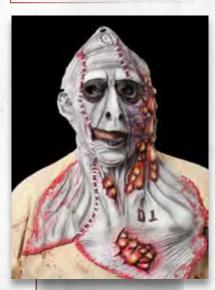

ANIME GIRL MASK M36951

**5 EYED CYCLOPS MASK** M37115

SKIN GRAFT
Includes hook with rope and mask/chest piece.
Use as prop or costume.
M37185

6 EYED SIREN MASK M37106

2 HEADED GURU MASK M36945