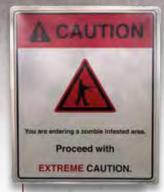

# CAUTION EXTREME SIGN

Vacu-form. 19"x16" **M36876** 

**HELP US SIGN** 

Vacu-form. 19"x16" **M36877** 