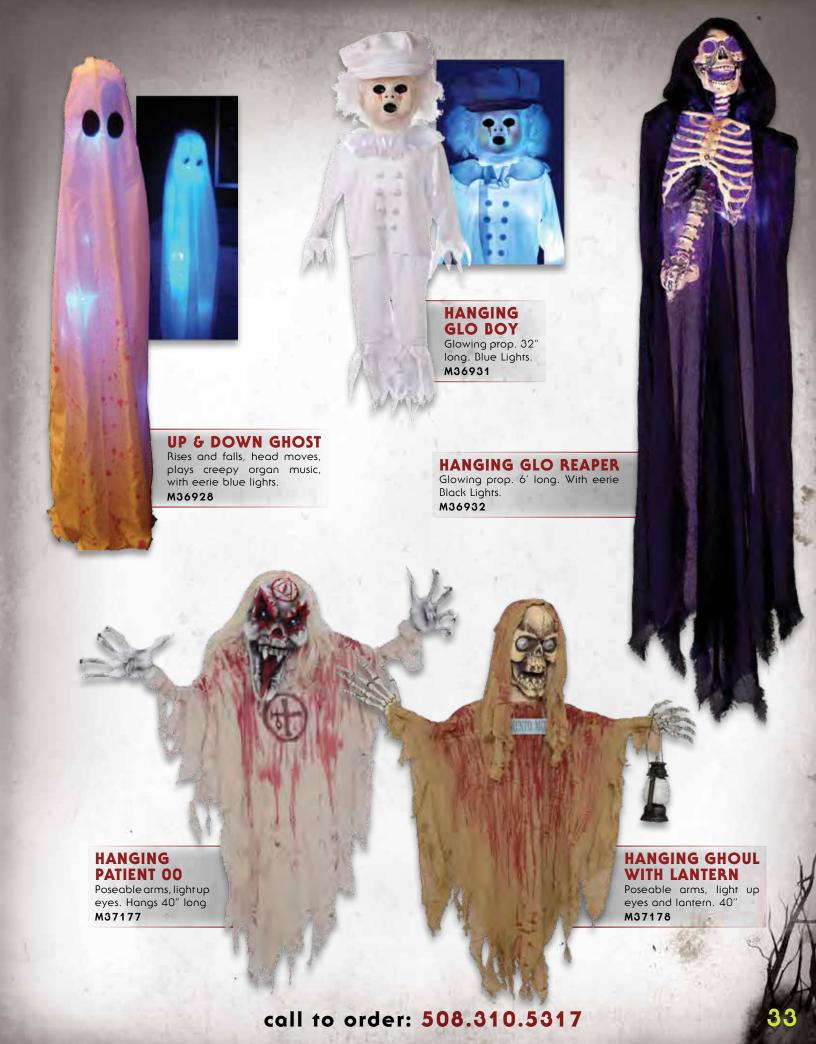

proval. TRICK R'TREAT: © Warner Bros. Entertainment Inc. (\$14)

# GH&STBUSTERS\*





facebook.com/morbidenterprises





**DEADNECK AXE HAT**Includes hat with axe accessory and attached hair. **M37252** 



**DEADNECK GATOR BITE HAT**Includes hat with gator accessory and attached hair.

M37250



**DEADNECK BULLSEYE HAT**Includes hat with arrow accessory and attached hair.

M37251



**DEADNECK KNIFE HAT**Includes har with knife accessory and attached hair. **M37326** 



























## ANIMATED GROUNDBREAKER BEATING HEART ZOMBIE

Motion and sound sensored. Has light up eyes, right arm moves.  $29"x\ 30"$  requires 3 AA batteries. M37704



## ANIMATED GROUNDBREAKER HEADLESS HORSEMAN

Animated prop has light up eyes, right arm moves, requires AA battories. 25"x 24" M37712









































VENETIAN PLAGUE MASK M37190



VENETIAN HALF MASK M37191



VENETIAN FULL MASK M37192



TONGUE OUT SKULL MASK M37117



TONGUE OUT CLOWN MASK M37118



TONGUE OUT DOLL MASK M37119



GREEN GHOUL FACE MASK M37193



CRACKED GHOST FACE MASK M37194



PALE MOON FACE MASK M37195



KILLER CLOWN MASK M37211



GASHES MASK M36949



WARTZ MASK M36948



BALD VAMPIRE MASK M36947



ALBERT ZOMBIE MASK M36941



ABE ZOMBIE MASK M36940



RONNIE ZOMBIE MASK M36942



JACK ZOMBIE MASK M36944



RICHARD ZOMBIE MASK M36943



HORNED DEVIL MASK M37209



ANIME GIRL MASK M36951



**5 EYED CYCLOPS MASK** M37115



SKIN GRAFT
Includes hook with rope and mask/chest piece.
Use as prop or costume.
M37185



6 EYED SIREN MASK M37106



2 HEADED GURU MASK M36945