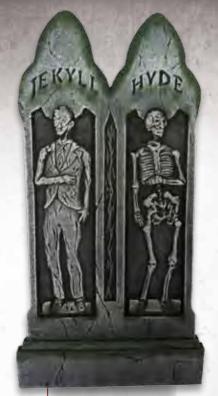

WEEPING WOMAN TOMBSTONE 36" x 19" M36911

CROSS PENTACLE TOMBSTONE 36" M37198

**RIBBON TOMBSTONE** 22" × 14" M36904

JEKYLL & HYDE TOMBSTONE 36" × 17" M37522

REAPER TOMBSTONE 36" x 19" M36907

FOG COVER TOMBSTONE
Fits any standard fog machine. Fabric & zipper back.
M36541