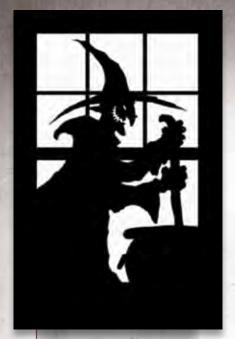

#### SCARY SILHOUETTE: WITCH

Thin plastic,  $3' \times 5'$ . Fits standard window.

M36753