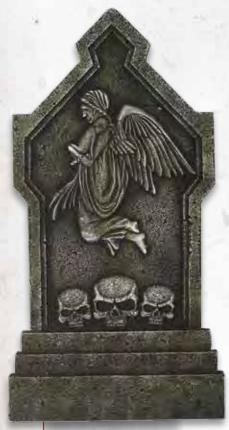

#### **CREEPY CUTOUT ANGRY PUMPKIN**

felt material, 12"x 15" M37662

**SCALES TOMBSTONE** 22" x 14" M36901

RIP TOMBSTONE 36" M37196

SKULL & CROSSBONES TOMBSTONE 22" x 14" M36903

SKULLS & ANGEL TOMBSTONE 36" x 19" M36913