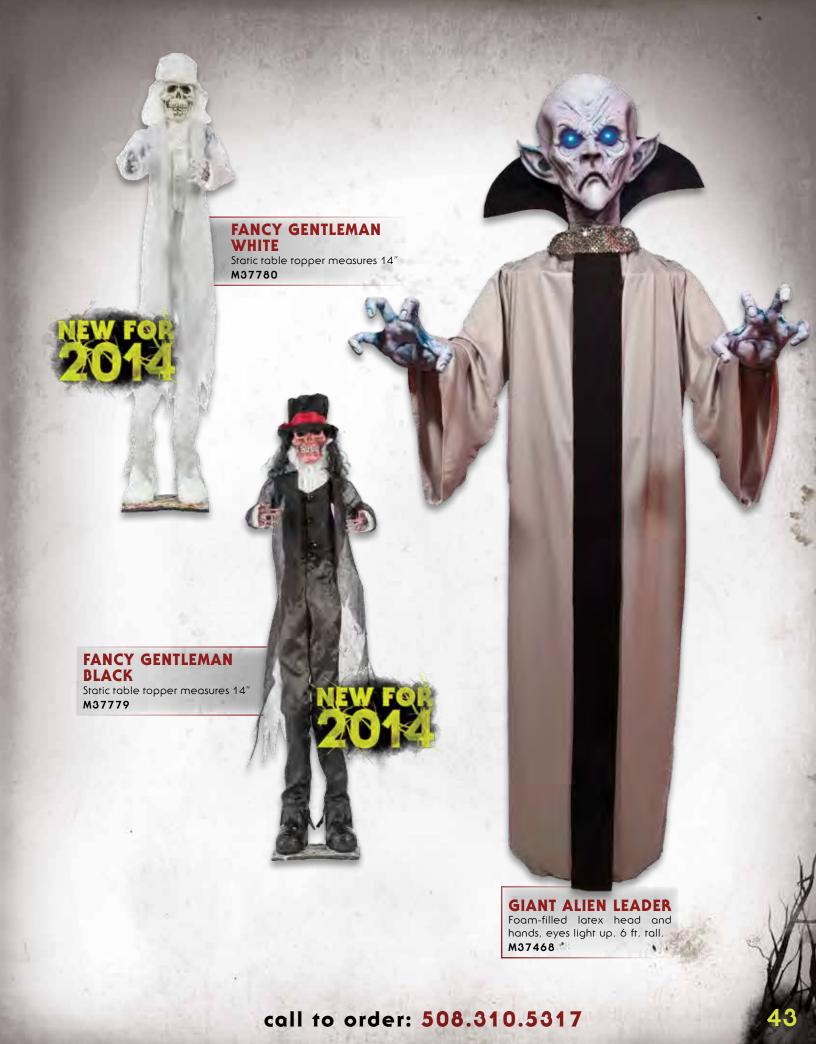

## ANIMATED GROUNDBREAKER HEADLESS HORSEMAN

Animated prop has light up eyes, right arm moves, requires AA battories. 25"x 24" M37712

VENETIAN PLAGUE MASK M37190

VENETIAN HALF MASK M37191

VENETIAN FULL MASK M37192