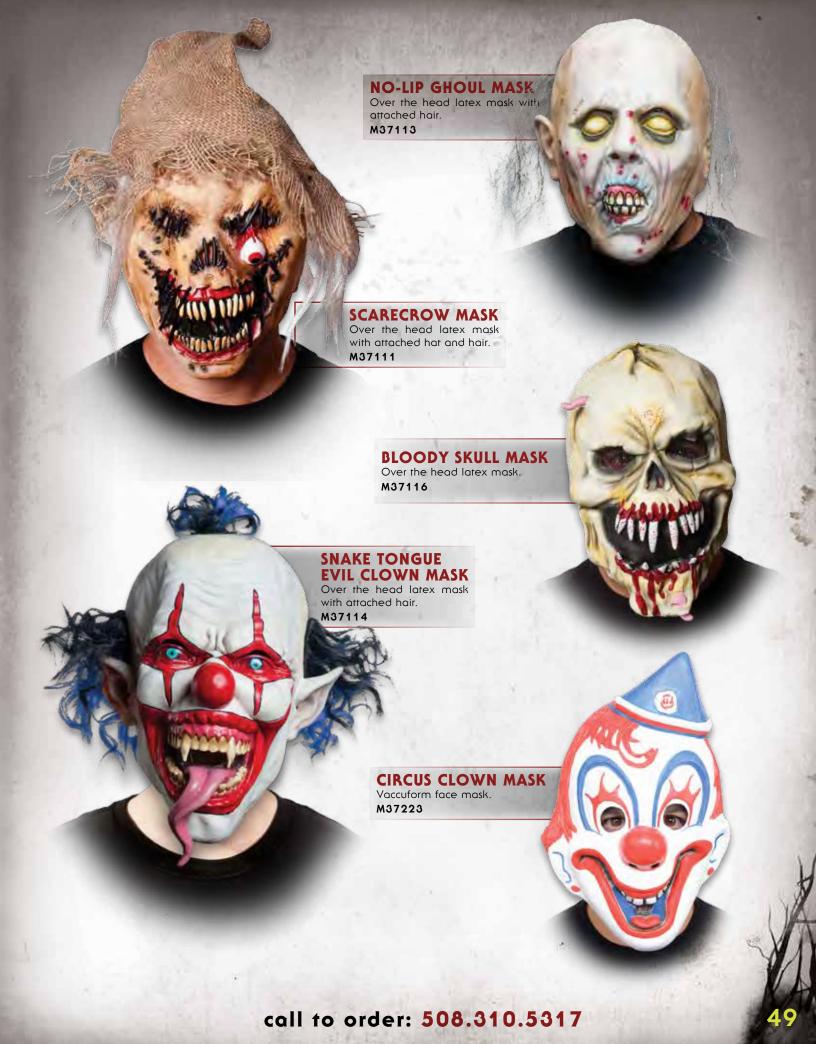

Bros. Entertainment Inc. (\$14)

# GH&STBUSTERS\*





facebook.com/morbidenterprises





**DEADNECK AXE HAT**Includes hat with axe accessory and attached hair. **M37252** 



**DEADNECK GATOR BITE HAT**Includes hat with gator accessory and attached hair.

M37250



**DEADNECK BULLSEYE HAT**Includes hat with arrow accessory and attached hair.

M37251



**DEADNECK KNIFE HAT**Includes har with knife accessory and attached hair. **M37326** 



























## ANIMATED GROUNDBREAKER BEATING HEART ZOMBIE

Motion and sound sensored. Has light up eyes, right arm moves.  $29"x\ 30"$  requires 3 AA batteries. M37704



## ANIMATED GROUNDBREAKER HEADLESS HORSEMAN

Animated prop has light up eyes, right arm moves, requires AA battories. 25"x 24" M37712









































VENETIAN PLAGUE MASK M37190



VENETIAN HALF MASK M37191



VENETIAN FULL MASK M37192



TONGUE OUT SKULL MASK M37117



TONGUE OUT CLOWN MASK M37118



TONGUE OUT DOLL MASK M37119



GREEN GHOUL FACE MASK M37193



CRACKED GHOST FACE MASK M37194



PALE MOON FACE MASK M37195



KILLER CLOWN MASK M37211



GASHES MASK M36949



WARTZ MASK M36948



BALD VAMPIRE MASK M36947



ALBERT ZOMBIE MASK M36941



ABE ZOMBIE MASK M36940



RONNIE ZOMBIE MASK M36942



JACK ZOMBIE MASK M36944



RICHARD ZOMBIE MASK M36943



HORNED DEVIL MASK M37209



ANIME GIRL MASK M36951



**5 EYED CYCLOPS MASK** M37115



SKIN GRAFT
Includes hook with rope and mask/chest piece.
Use as prop or costume.
M37185



6 EYED SIREN MASK M37106



2 HEADED GURU MASK M36945