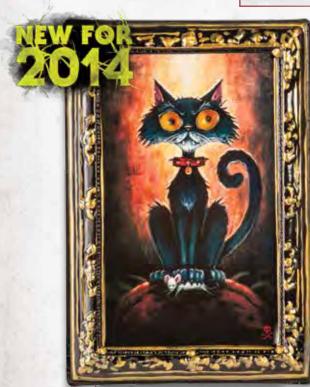

#### **SCARE STARE CAT**

vacu-form frame with sunken, eye-following artwork. 14.5"x 21" M37747