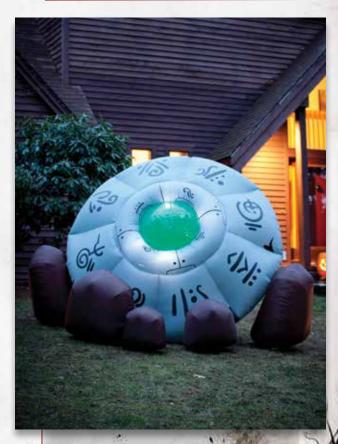

**ALIEN ROBOT INFLATABLE** 5' x 8'. Plugs in. Includes fan, ropes and stakes. **M37160** 

**CRASHED UFO INFLATABLE** 6' x 10'. Plugs in. Includes fan, ropes and stakes. **M37157** 

CLOWN IN A BOX INFLATABLE 6.5'. Plugs in. Includes fan, ropes and stakes. M37159