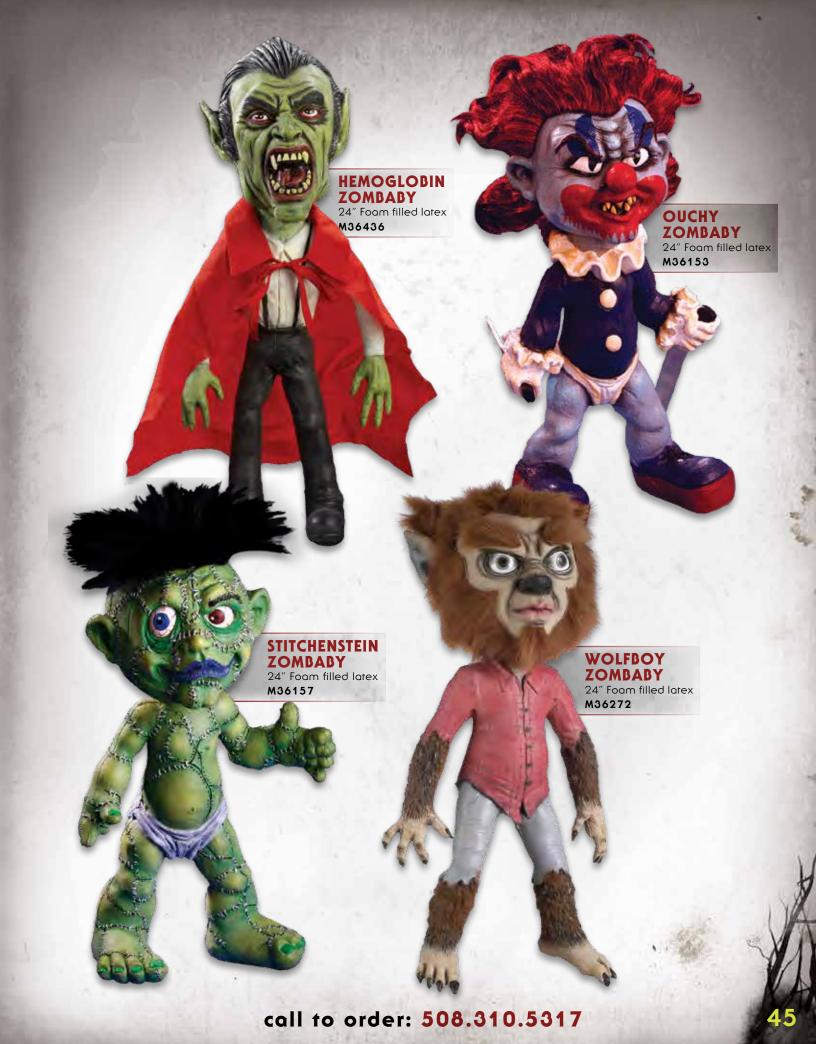

ANIME GIRL MASK M36951

**5 EYED CYCLOPS MASK** M37115

SKIN GRAFT
Includes hook with rope and mask/chest piece.
Use as prop or costume.
M37185

6 EYED SIREN MASK M37106

2 HEADED GURU MASK M36945