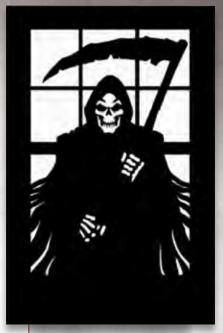

#### SCARY SILHOUETTE: REAPER

Thin plastic,  $3' \times 5'$ . Fits standard window.

M36743