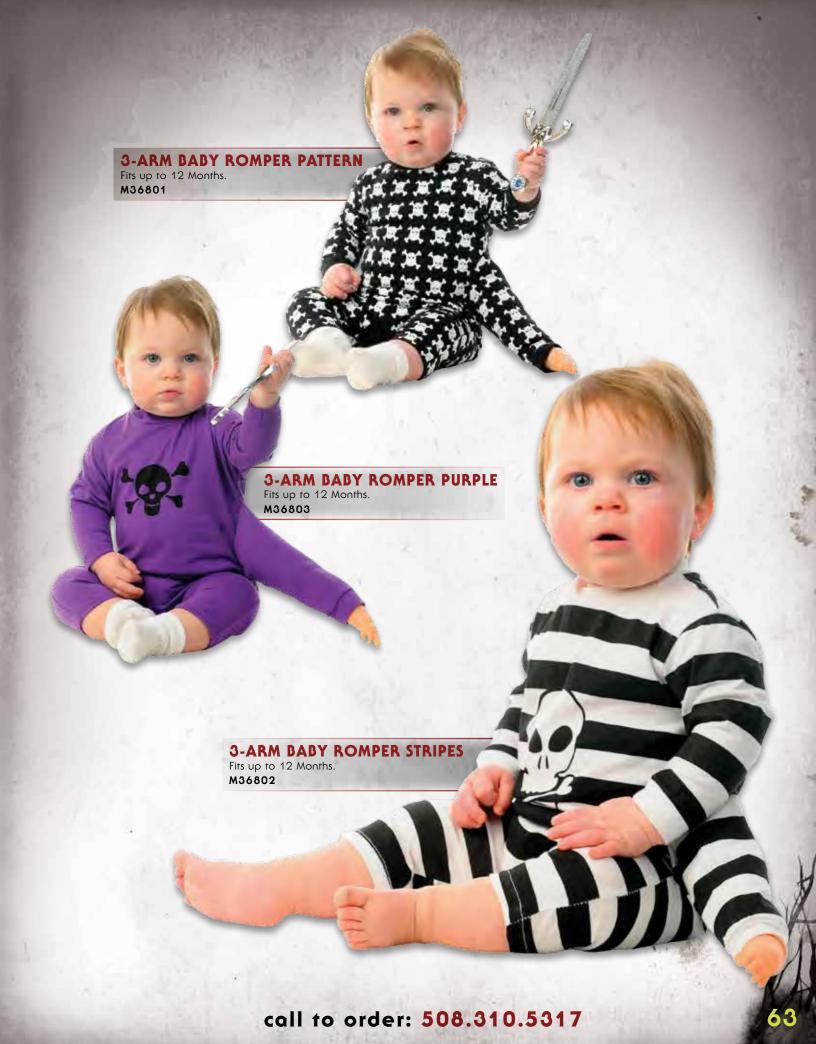

VENETIAN PLAGUE MASK M37190



VENETIAN HALF MASK M37191



VENETIAN FULL MASK M37192



TONGUE OUT SKULL MASK M37117



TONGUE OUT CLOWN MASK M37118



TONGUE OUT DOLL MASK M37119



GREEN GHOUL FACE MASK M37193



CRACKED GHOST FACE MASK M37194



PALE MOON FACE MASK M37195



KILLER CLOWN MASK M37211



GASHES MASK M36949



WARTZ MASK M36948



BALD VAMPIRE MASK M36947



ALBERT ZOMBIE MASK M36941



ABE ZOMBIE MASK M36940



RONNIE ZOMBIE MASK M36942



JACK ZOMBIE MASK M36944



RICHARD ZOMBIE MASK M36943



HORNED DEVIL MASK M37209



ANIME GIRL MASK M36951



**5 EYED CYCLOPS MASK** M37115



SKIN GRAFT
Includes hook with rope and mask/chest piece.
Use as prop or costume.
M37185



6 EYED SIREN MASK M37106



2 HEADED GURU MASK M36945









































#### **GREEN GOO NECKLACE**

One size fits most. Velcro fastener.

M36746



## **BLOOD DRIP** NECKLACE

One size fits most. Velcro fastener.

M36745



# **BLACK BOW** HAIR PIN

Hair clip and shirt pin. M37450



One size fits most. Velcro fastener. M36747



# **ORANGE BOW** HAIR PIN

Hair clip and shirt pin. M37452



# **BLACK FLOWER** HAIR PIN

Hair clip and shirt pin. M37451



### **PURPLE BOW** HAIR PIN

Hair clip and shirt pin. M37453







# **NURSERY SIGN**

Vacu-form. 19"x 16" M37741



### ORGAN **DONATIONS SIGN**

Vacu-form. 19"x 16"

M37738



#### **CAUTION OPEN GRAVE**

Vacu-form. 19"x 16" M37743



### YOUR PAIN SIGN

Vacu-form. 19"x16" M37742

#### **COME IN WE'RE DEAD SIGN**

Vacu-form. 19"x 16" M37740









**SLEEPY HOLLOW CEMETERY SIGN** Vacu-form. 19"