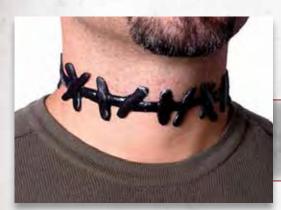

# **BLACK BOW** HAIR PIN

Hair clip and shirt pin. M37450

One size fits most. Velcro fastener. M36747