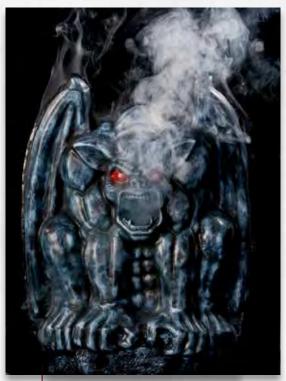

#### LIGHT-UP VINTAGE PHOTO FRIENDS

9.5"x 7" Try me, kickstand, LEDs, Watch Battery **M37620** 

**LIGHT-UP PORTRAIT DEMONA** 20"x 15" Try Me 2 AA Batteries

M37699