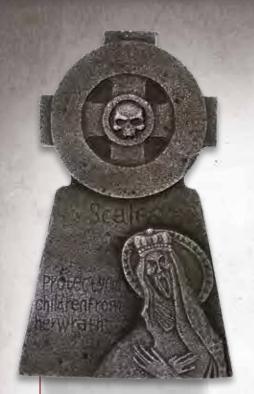

#### **CREEPY CUTOUT ANGRY PUMPKIN**

felt material, 12"x 15" M37662

**SCALES TOMBSTONE** 22" x 14" M36901

RIP TOMBSTONE 36" M37196

SKULL & CROSSBONES TOMBSTONE 22" x 14" M36903

SKULLS & ANGEL TOMBSTONE 36" x 19" M36913