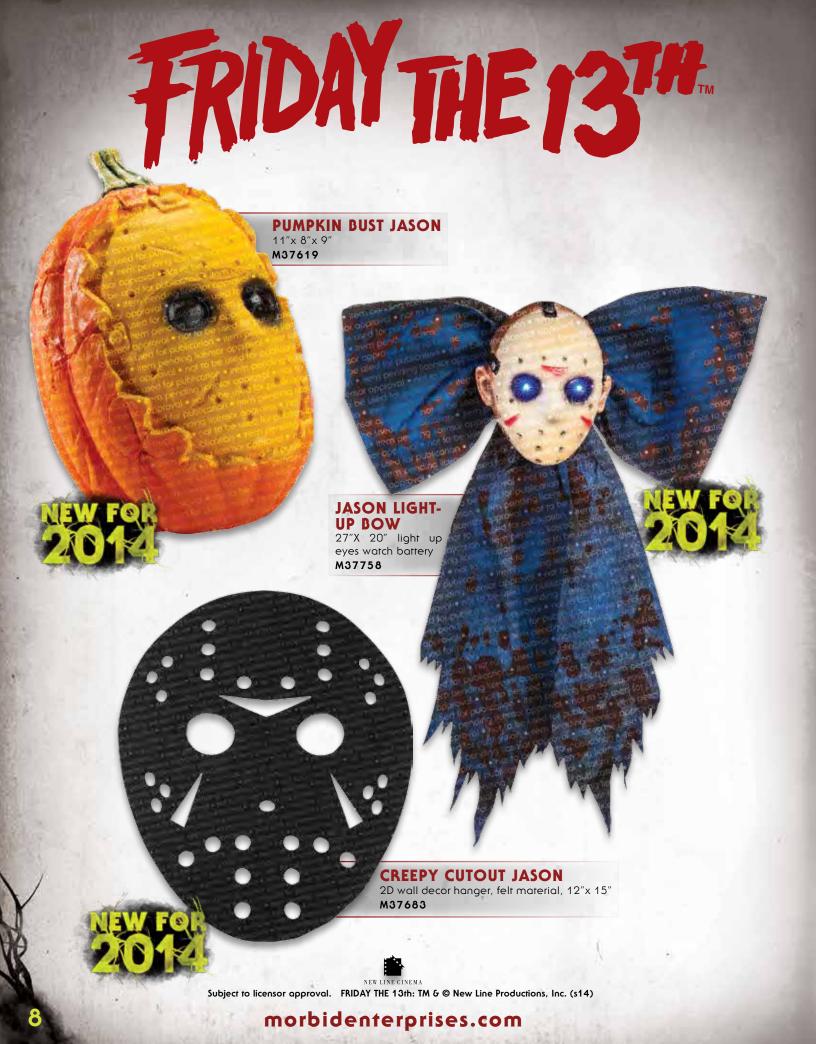

**2014 PRODUCT CATALOG** 





# THE EXORCIST



Subject to licensor approval. THE EXORCIST and all related characters and elements are trademarks of and @Warner Bros. Entertainment Inc. (\$14)



THE EXORCIST DOORWAY DRAPE 7' x 3' M36846



## THE EXORCIST REGAN COSTUME

Includes nightgown and wig. M36844 - adult standard M36847 - adult small

THE EXORCIST REGAN MASK

Overhead latex with hair. **M36843** 

Subject to licensor approval. THE EXORCIST and all related characters and elements are trademarks of and @Warner Bros. Entertainment Inc. (\$14)











M37510

## FRIDAY THE 13TH LIGHT-UP PORTRAIT

LED lights behind stretched canvas. Lights illuminate the eyes and moonlight. ON/OFF switch and Try Me button. 15" x 20.

M37253





## CAMP CRYSTAL LAKE SIGN

16" x 14" Vacu-form sign. **M37329** 

Subject to licensor approval. FRIDAY THE 13th: TM & © New Line Productions, Inc. (s14)

morbidenterprises.com







### NIGHTMARE ON ELM STREET SOUL PIZZA

Diameter is 16. Realistic audio with moving soul animation. M37516

**FREDDY** 

M37291

**SYRINGE GLOVE**Articulated fingers and light-up syringes. One size fits most.



#### DOOR KNOCKER FREDDY

Animated prop secures on door. Moves at elbow. 3 movie dialogue tracks. 17" **M37300** 



NEW LINE CINEMA

Subject to licensor approval. A NIGHTMARE ON ELM STREET: TM & © New Line Productions,