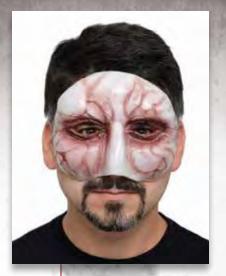

## ANIMATED GROUNDBREAKER HEADLESS HORSEMAN

Animated prop has light up eyes, right arm moves, requires AA battories. 25"x 24" M37712

VENETIAN PLAGUE MASK M37190

VENETIAN HALF MASK M37191

VENETIAN FULL MASK M37192