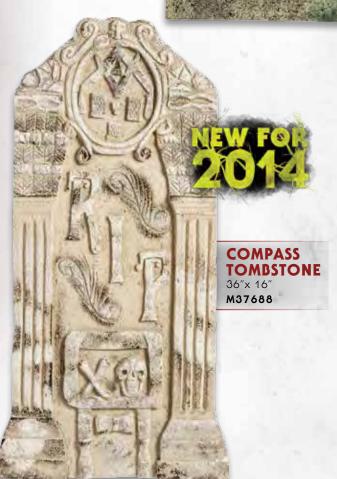

Batteries

M37699





#### LIGHT-UP PORTRAIT VAMPIRE

M37125 - 22"x 30" M37126 - 15"x 20" M37127 - 8.5"x 12"



#### LIGHT-UP PORTRAIT BUTLER

M37134 - 22"x 30" M37135 - 15"x 20" M37136 - 8.5"x 12"



#### LIGHT-UP PORTRAIT CLOWN

M37128 - 22"x 30" M37129 - 15"x 20" M37130 - 8.5"x 12"



#### LIGHT-UP PORTRAIT **HORSEMAN**

M37140 - 22"x 30" M37141 - 15"x 20" M37142 - 8.5"x 12"



#### LIGHT-UP PORTRAIT PIRATE

M37131 - 22"x 30" M37132 - 15"x 20" M37133 - 8.5"x 12"









#### ZOMBIE APOCALYPSE SCRAPBOOK

M37680







### **CREEPY CUTOUT BAT** felt material, 8"x 19" M37665



#### **CREEPY CUTOUT TOOTHLESS PUMPKIN**

felt material, 12"x 15" M37663



#### **CREEPY CUTOUT SKULL**

felt material, 12"x 15" M37664

#### **CREEPY CUTOUT ANGRY PUMPKIN**

felt material, 12"x 15" M37662











**SCALES TOMBSTONE** 22" x 14" M36901



RIP TOMBSTONE 36" M37196



SKULL & CROSSBONES TOMBSTONE 22" x 14" M36903



SKULLS & ANGEL TOMBSTONE 36" x 19" M36913



WEEPING WOMAN TOMBSTONE 36" x 19" M36911



CROSS PENTACLE TOMBSTONE 36" M37198



**RIBBON TOMBSTONE** 22" × 14" M36904



JEKYLL & HYDE TOMBSTONE 36" × 17" M37522



REAPER TOMBSTONE 36" x 19" M36907



FOG COVER TOMBSTONE
Fits any standard fog machine. Fabric & zipper back.
M36541



FOG COVER GARGOYLE
Fits any standard fog machine. Fabric & zipper back.
M36540



#### SCARY SILHOUETTE: WITCH

Thin plastic,  $3' \times 5'$ . Fits standard window.

M36753



#### SCARY SILHOUETTE: HUNG

Thin plastic,  $3' \times 5'$ . Fits standard window.

M36741



#### SCARY SILHOUETTE: GARGOYLE

Thin plastic, 3' x 5'. Fits standard wi