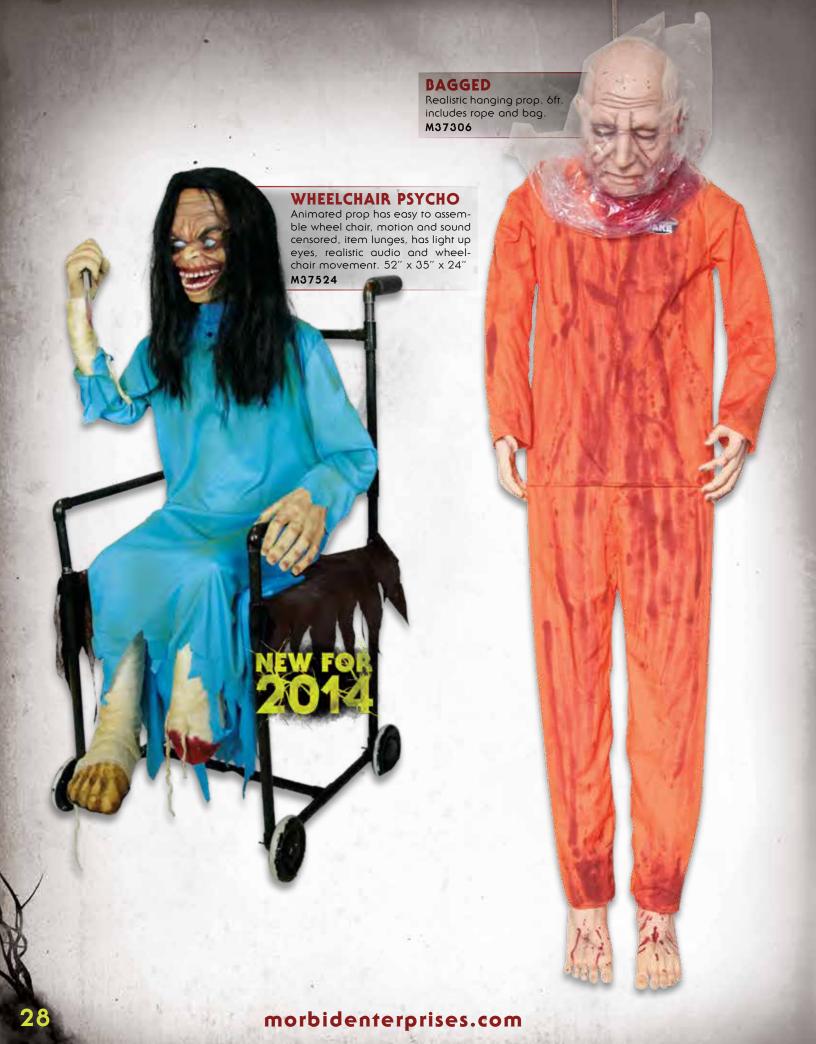

uctions, Inc. (\$14)





TRICK 'R TREAT SAM LENTICULAR 19"x 23"

M37218



### ANIMATED TABLE TOP SAM

Walks, plays music and sound from the film. 8" M37217



## TRICK'R TREAT

**LIGHT-UP PORTRAIT**LED lights behind stretch canvas. ON/OFF switch and Try
Me button. 15" x 20" M37215

Subject to licensor approval. TRICK R'TREAT: © Warner Bros. Entertainment Inc. (\$14)

# GH&STBUSTERS\*





facebook.com/morbidenterprises





**DEADNECK AXE HAT**Includes hat with axe accessory and attached hair. **M37252** 



**DEADNECK GATOR BITE HAT**Includes hat with gator accessory and attached hair.

M37250



**DEADNECK BULLSEYE HAT**Includes hat with arrow accessory and attached hair.

M37251



**DEADNECK KNIFE HAT**Includes har with knife accessory and attached hair. **M37326** 



























## ANIMATED GROUNDBREAKER BEATING HEART ZOMBIE

Motion and sound sensored. Has light up eyes, right arm moves.  $29"x\ 30"$  requires 3 AA batteries. M37704



## ANIMATED GROUNDBREAKER HEADLESS HORSEMAN

Animated prop has light up eyes, right arm moves, requires AA battories. 25"x 24" M37712









































VENETIAN PLAGUE MASK M37190



VENETIAN HALF MASK M37191



VENETIAN FULL MASK M37192



TONGUE OUT SKULL MASK M37117



TONGUE OUT CLOWN MASK M37118



TONGUE OUT DOLL MASK M37119



GREEN GHOUL FACE MASK M37193



CRACKED GHOST FACE MASK M37194



PALE MOON FACE MASK M37195



KILLER CLOWN MASK M37211



GASHES MASK M36949



WARTZ MASK M36948



BALD VAMPIRE MASK M36947



ALBERT ZOMBIE MASK M36941



ABE ZOMBIE MASK M36940



RONNIE ZOMBIE MASK M3