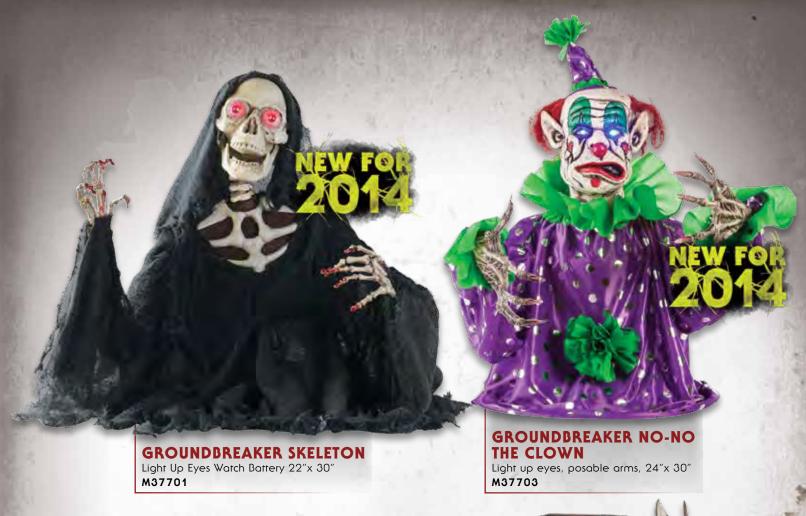

## ANIMATED GROUNDBREAKER BEATING HEART ZOMBIE

Motion and sound sensored. Has light up eyes, right arm moves.  $29"x\ 30"$  requires 3 AA batteries. M37704